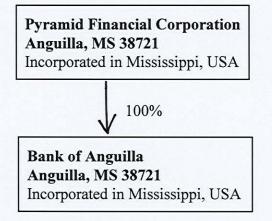

# **Report Item:**

- 1. The Bank holding Company does not prepare an annual report for its shareholders.
- 2. Organization Chart. Pyramid Financial Corporation is a single bank holding company. It owns 100% of the stock of Bank of Anguilla. Bank of Anguilla's address is the same as Pyramid Financial Corporation. It is 130 Holland Street / P O Box 188 Anguilla, MS 38721. Neither entity has a LEI.