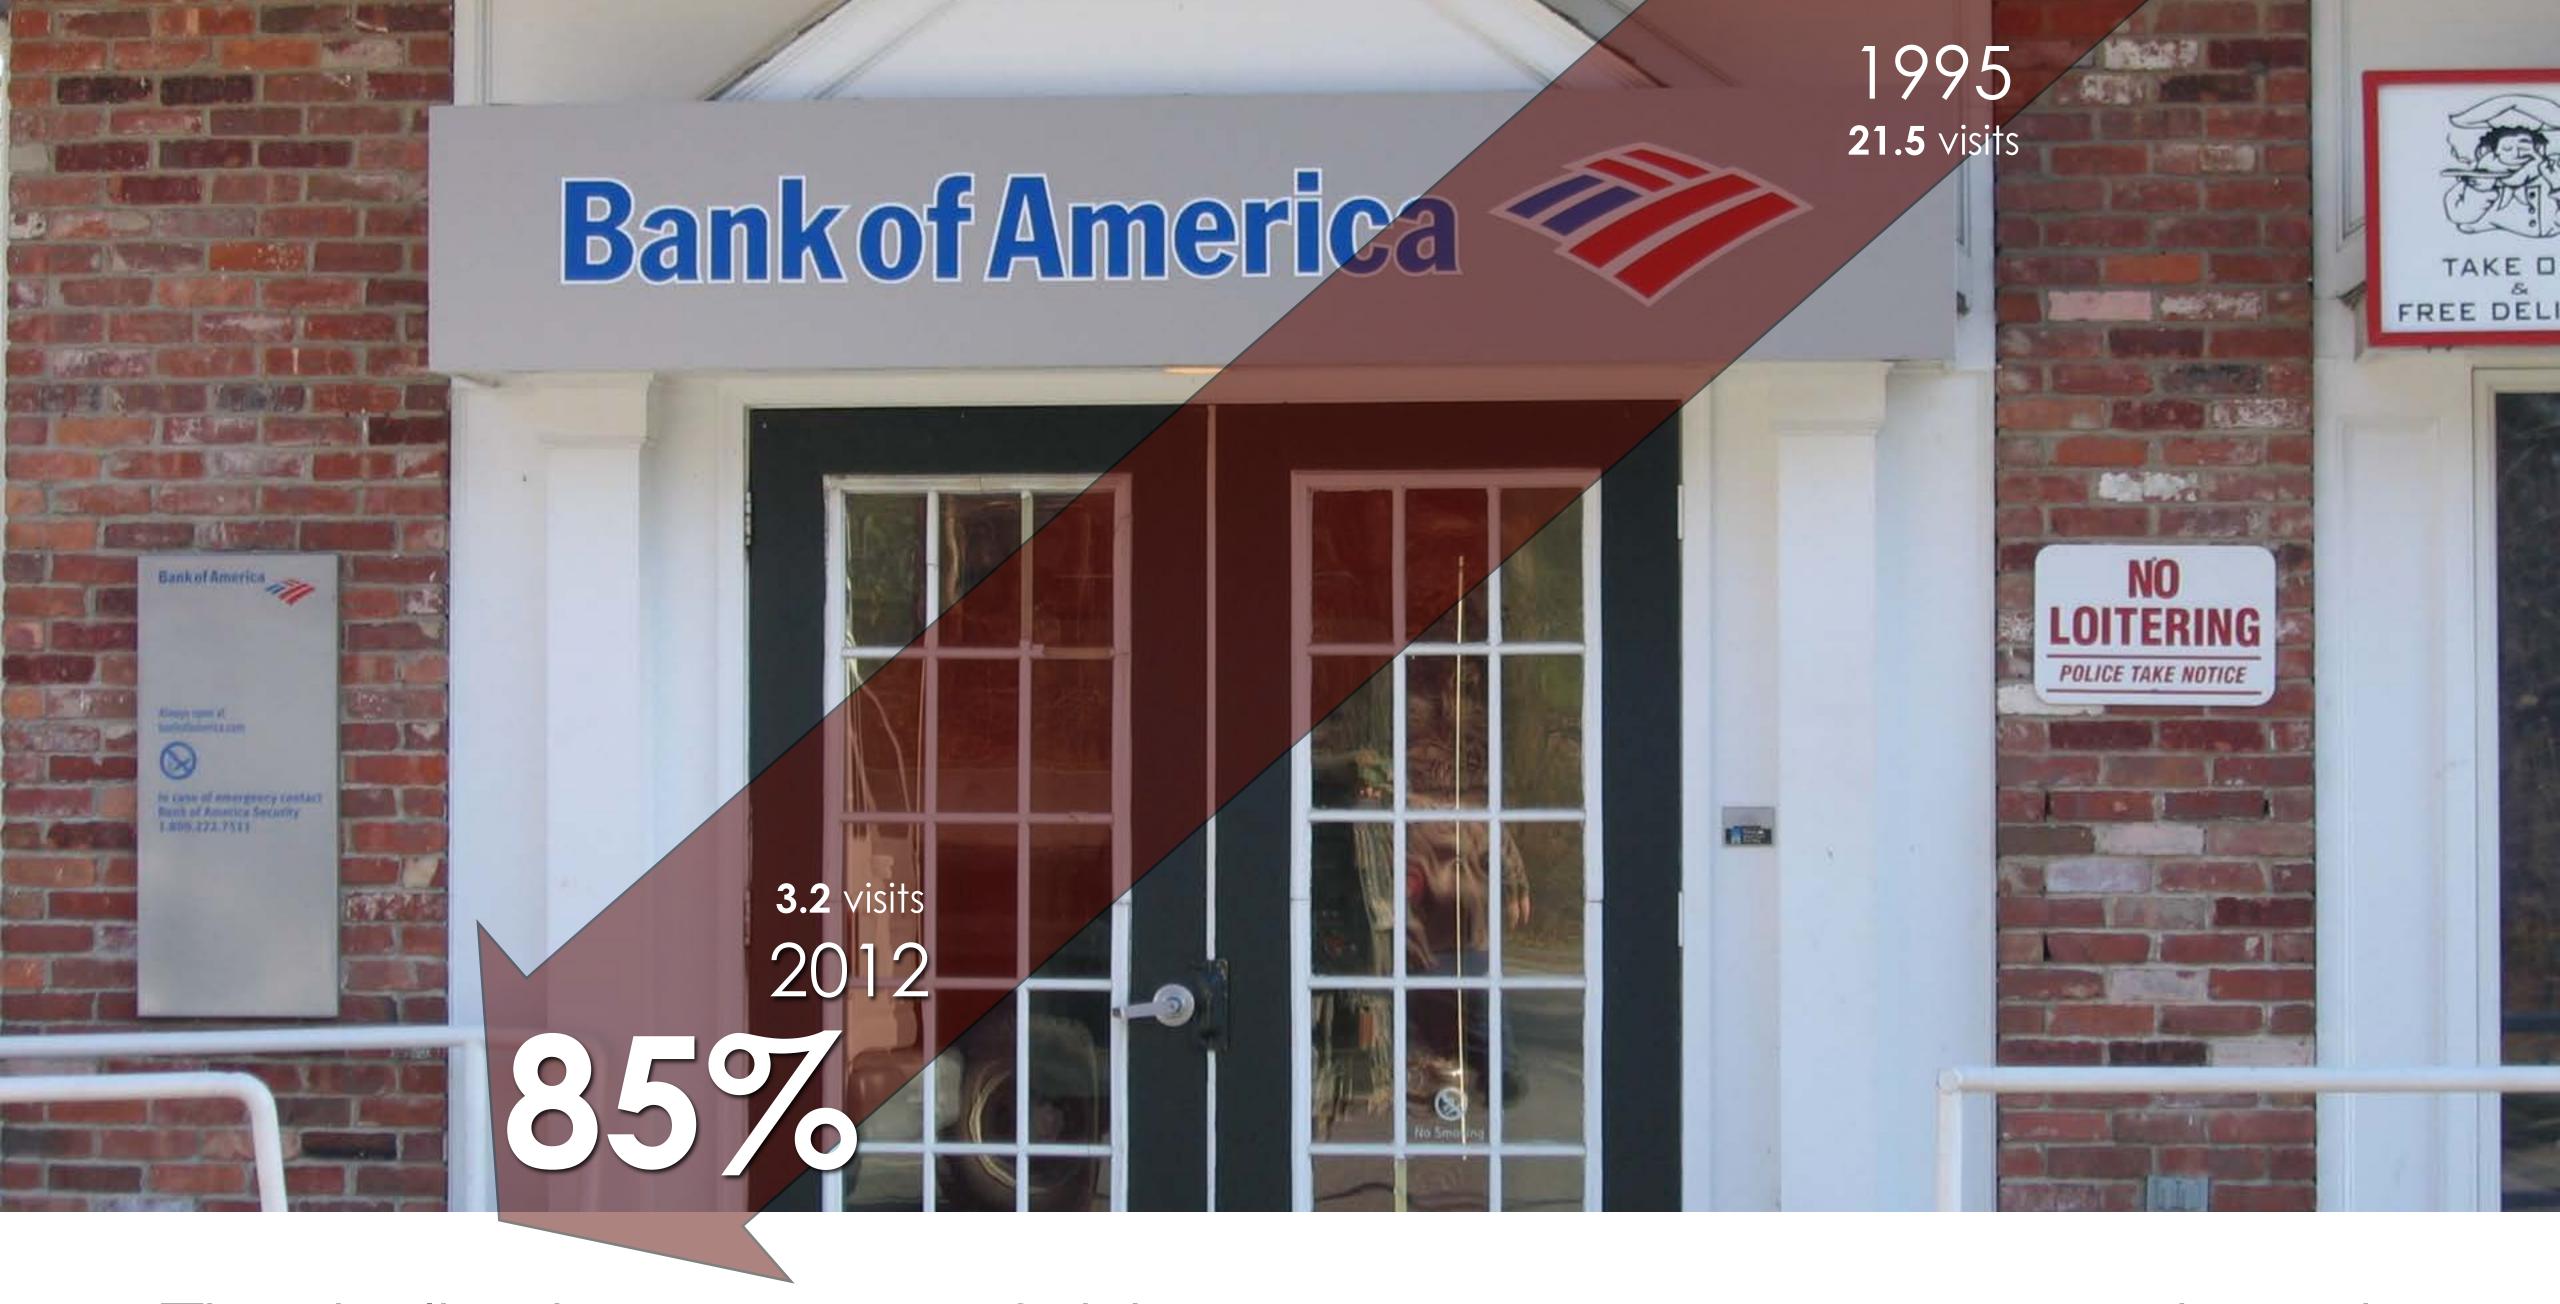

# Average In-Branch Transactions per Month across the US

22% of branches already do less than 3,000 transactions per month

The decline in average # of visits per customer per year to a branch

20-30 Times per month