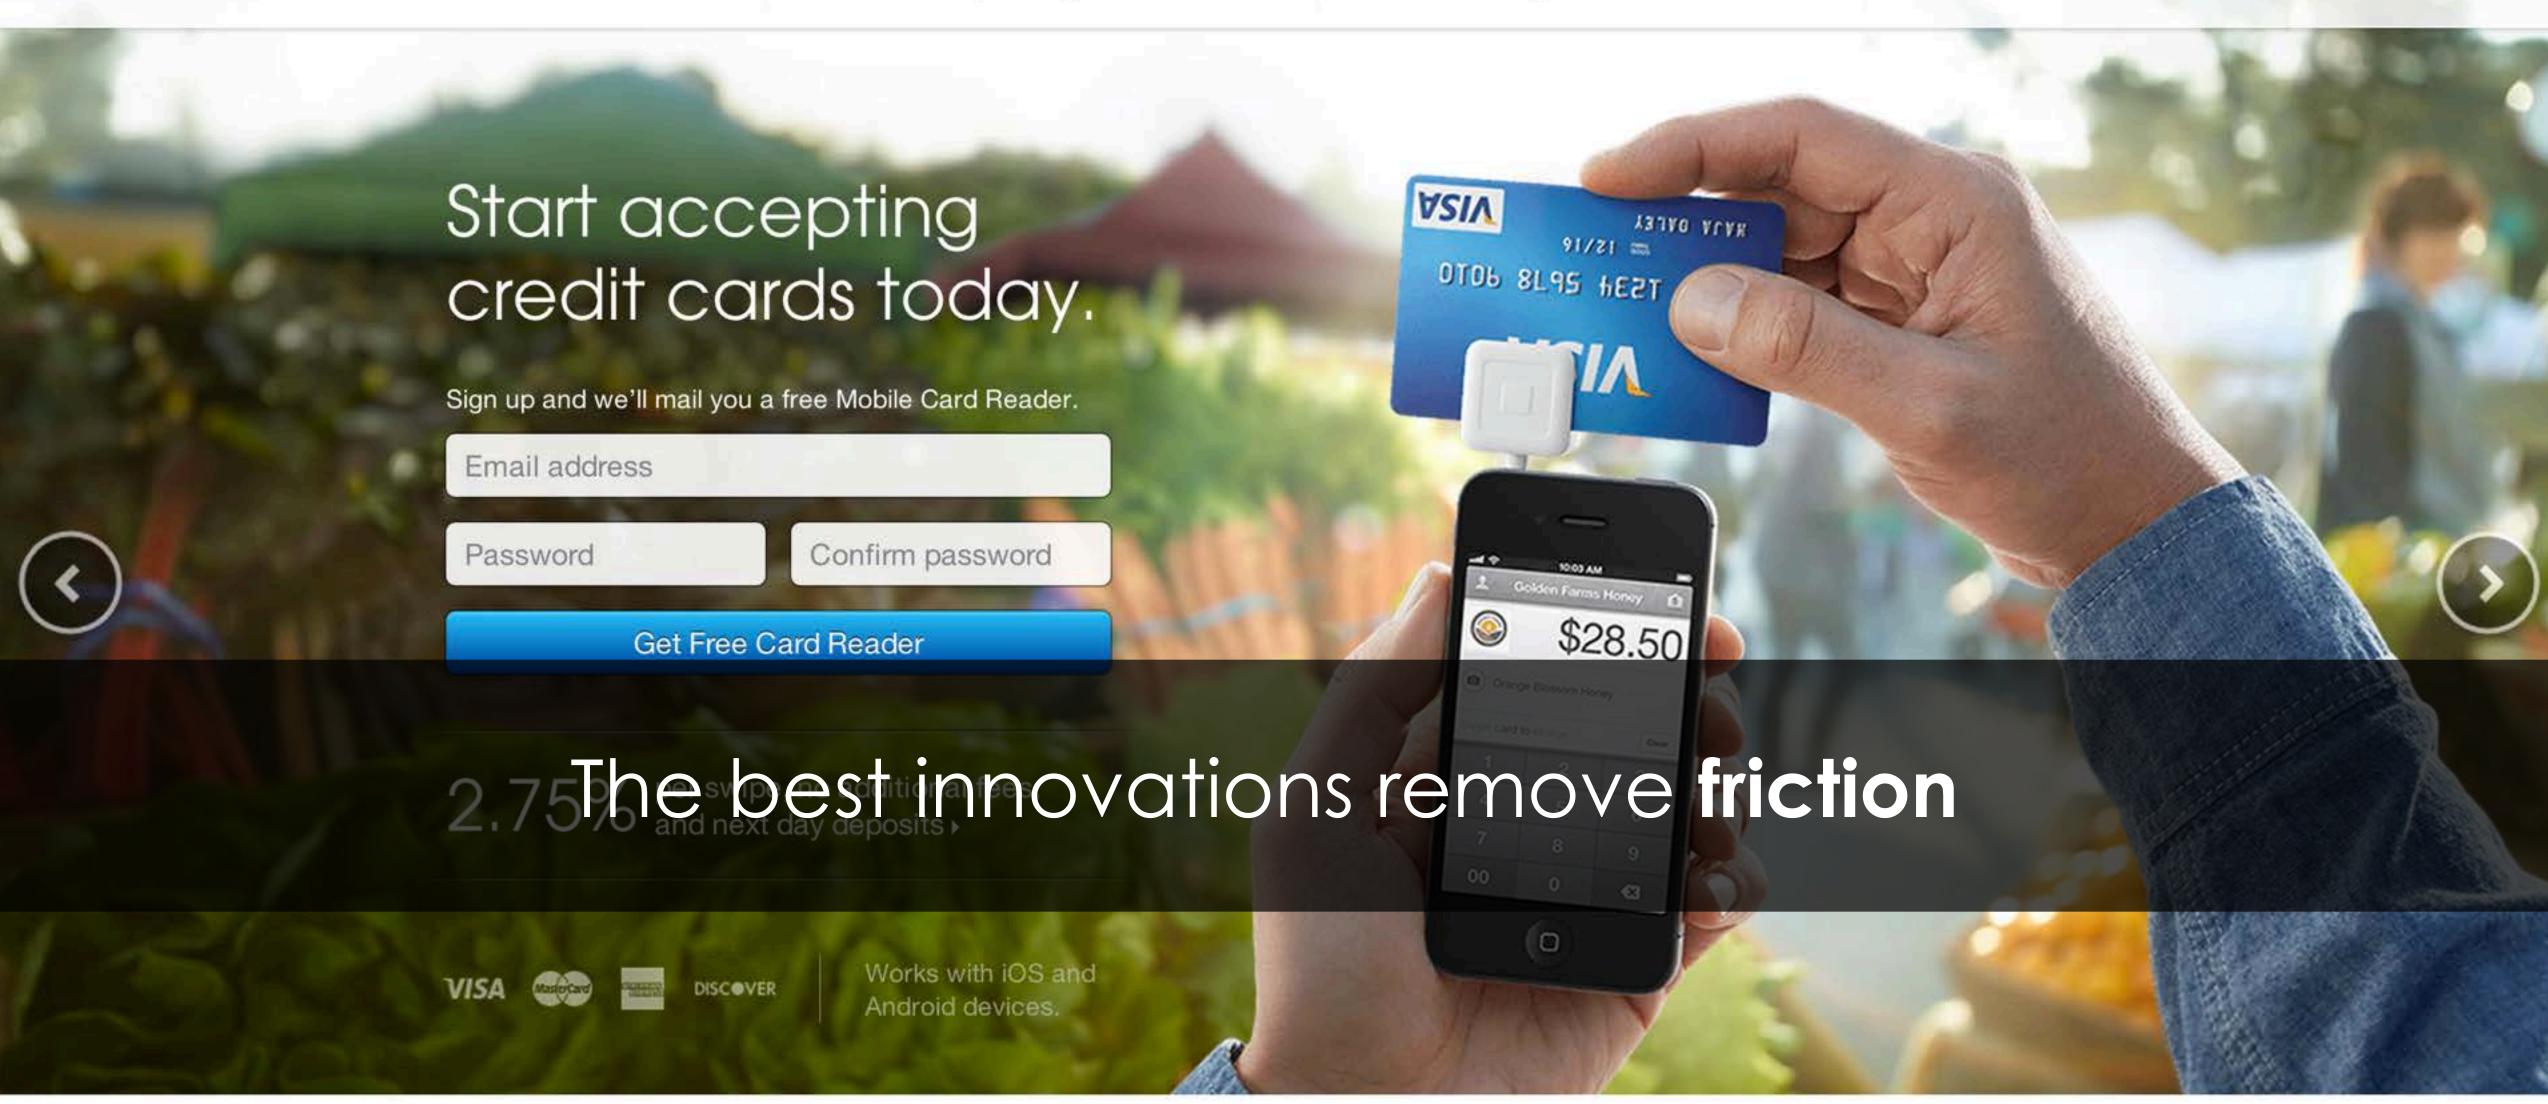

# RIAA spend hundreds of millions trying to stop changing behavior

brettkingauthor

@brettking

The more friction in the system, the more likely disruption will occur