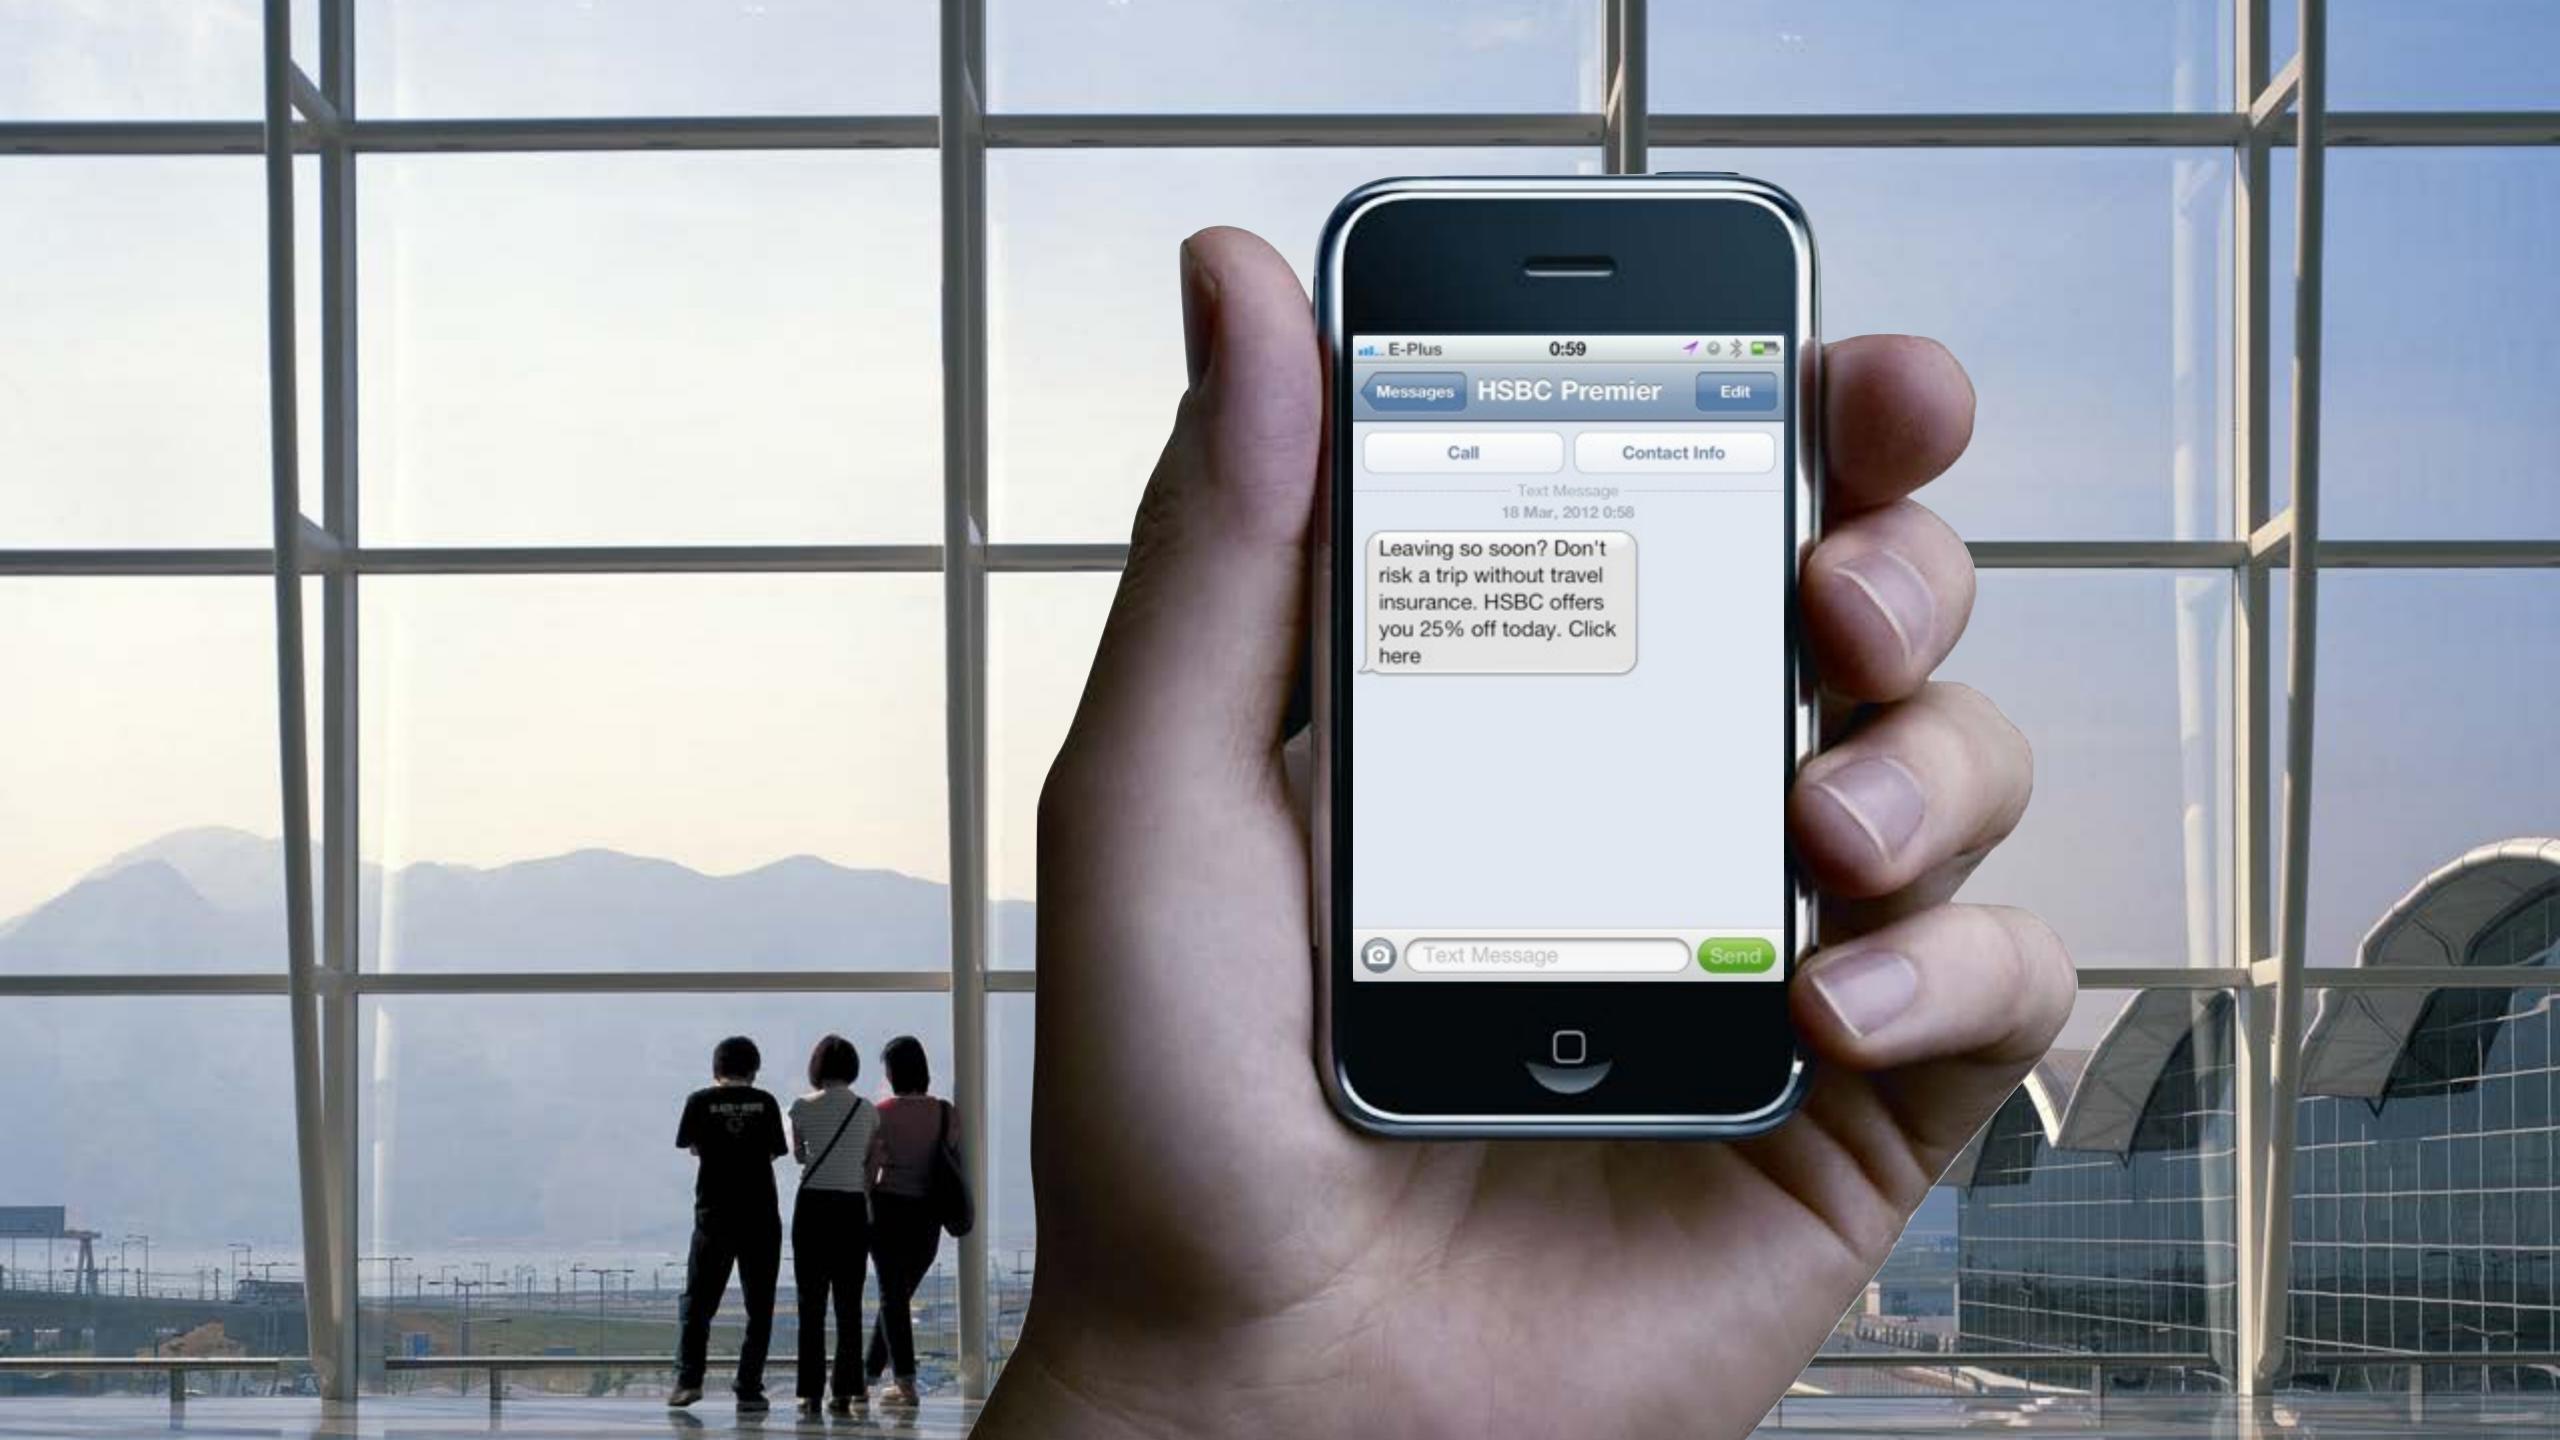

The Regulator's Dilemma

This is how consumers measure high-quality service engagement

# Expand Expand take out" Expand Expand

december 31st was not a good day for my bank balance... why I decided to go shopping that afternoon I don't know....

AllysiaMHine @AllysiaHine

December was such an expensive month. Could cry looking at my

bank balance. #needtosave Expand

bad luck ky @kymosley

to the mall with ten cents. Which is probably best.

I need to go to the mall and I wanna go to Freestyles & Walmart to

My Accounts

Payments & Transfers