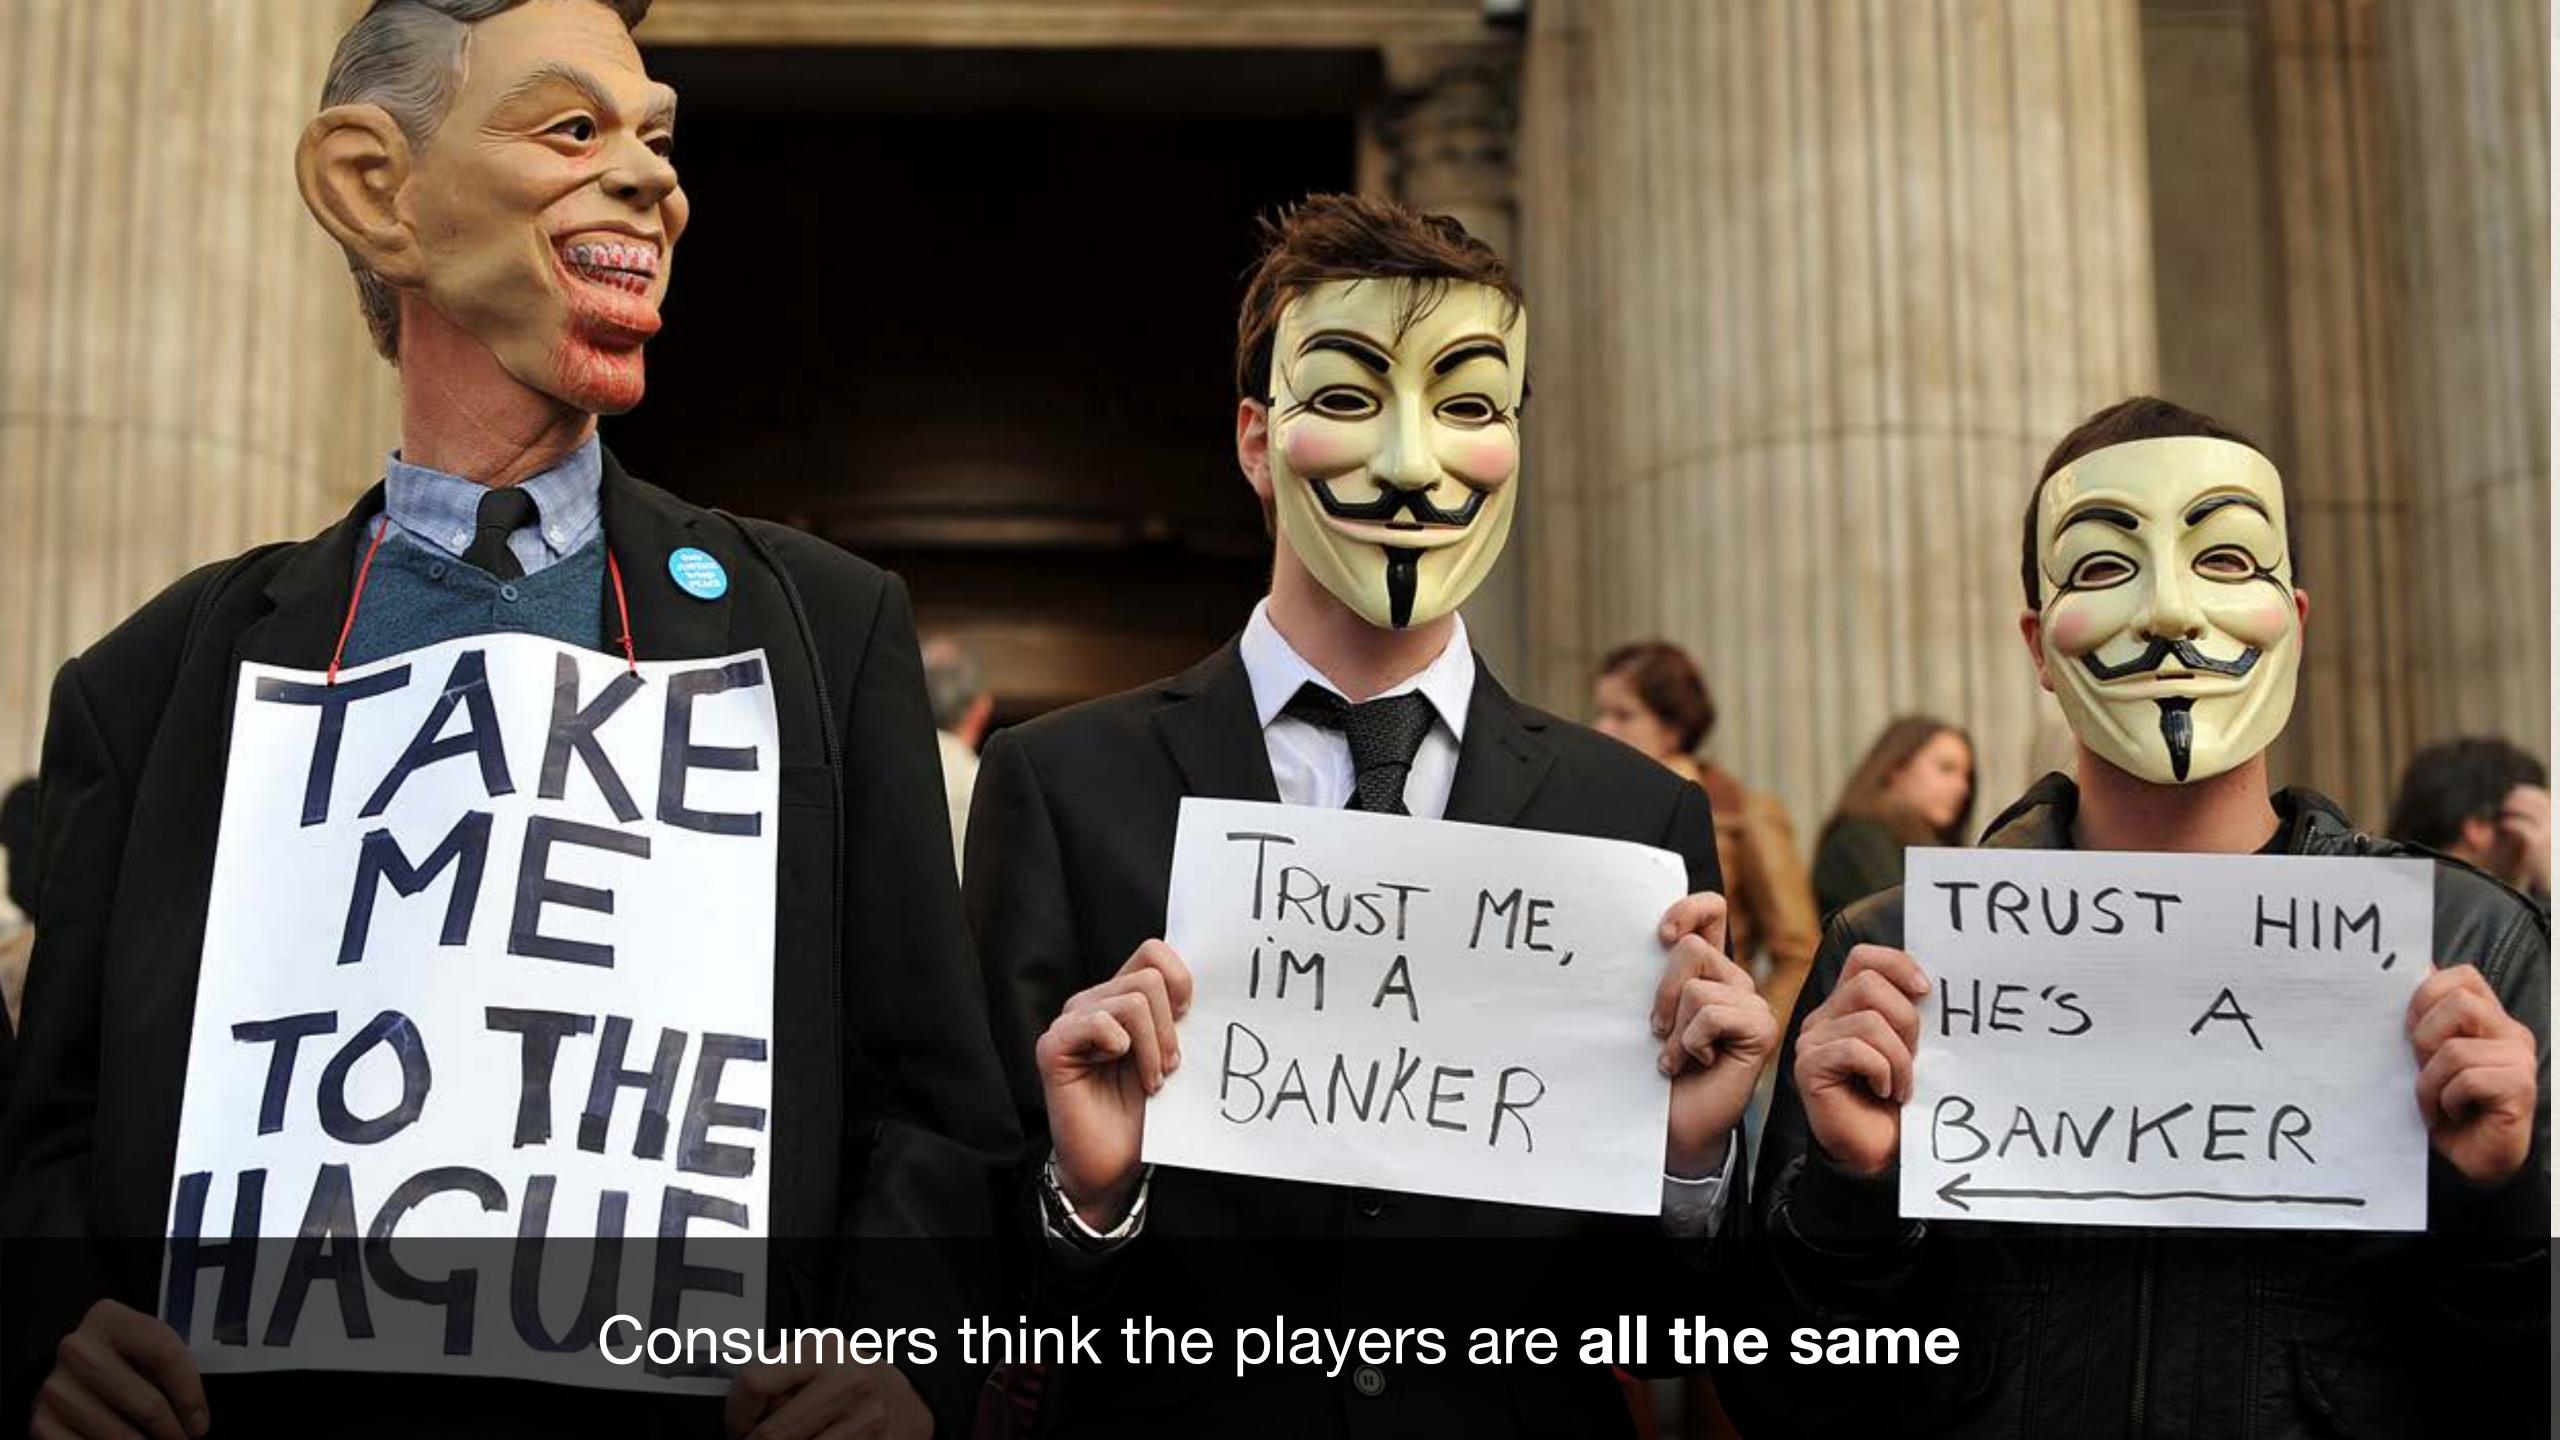

Choose a checking account that fits your lifestyle.

Compare Accounts

MEMBER FDIC \*Client purchases checks. Account subject to fees if overdrawn. Ask a banker for details.

Banks try hard to convince customers they're different