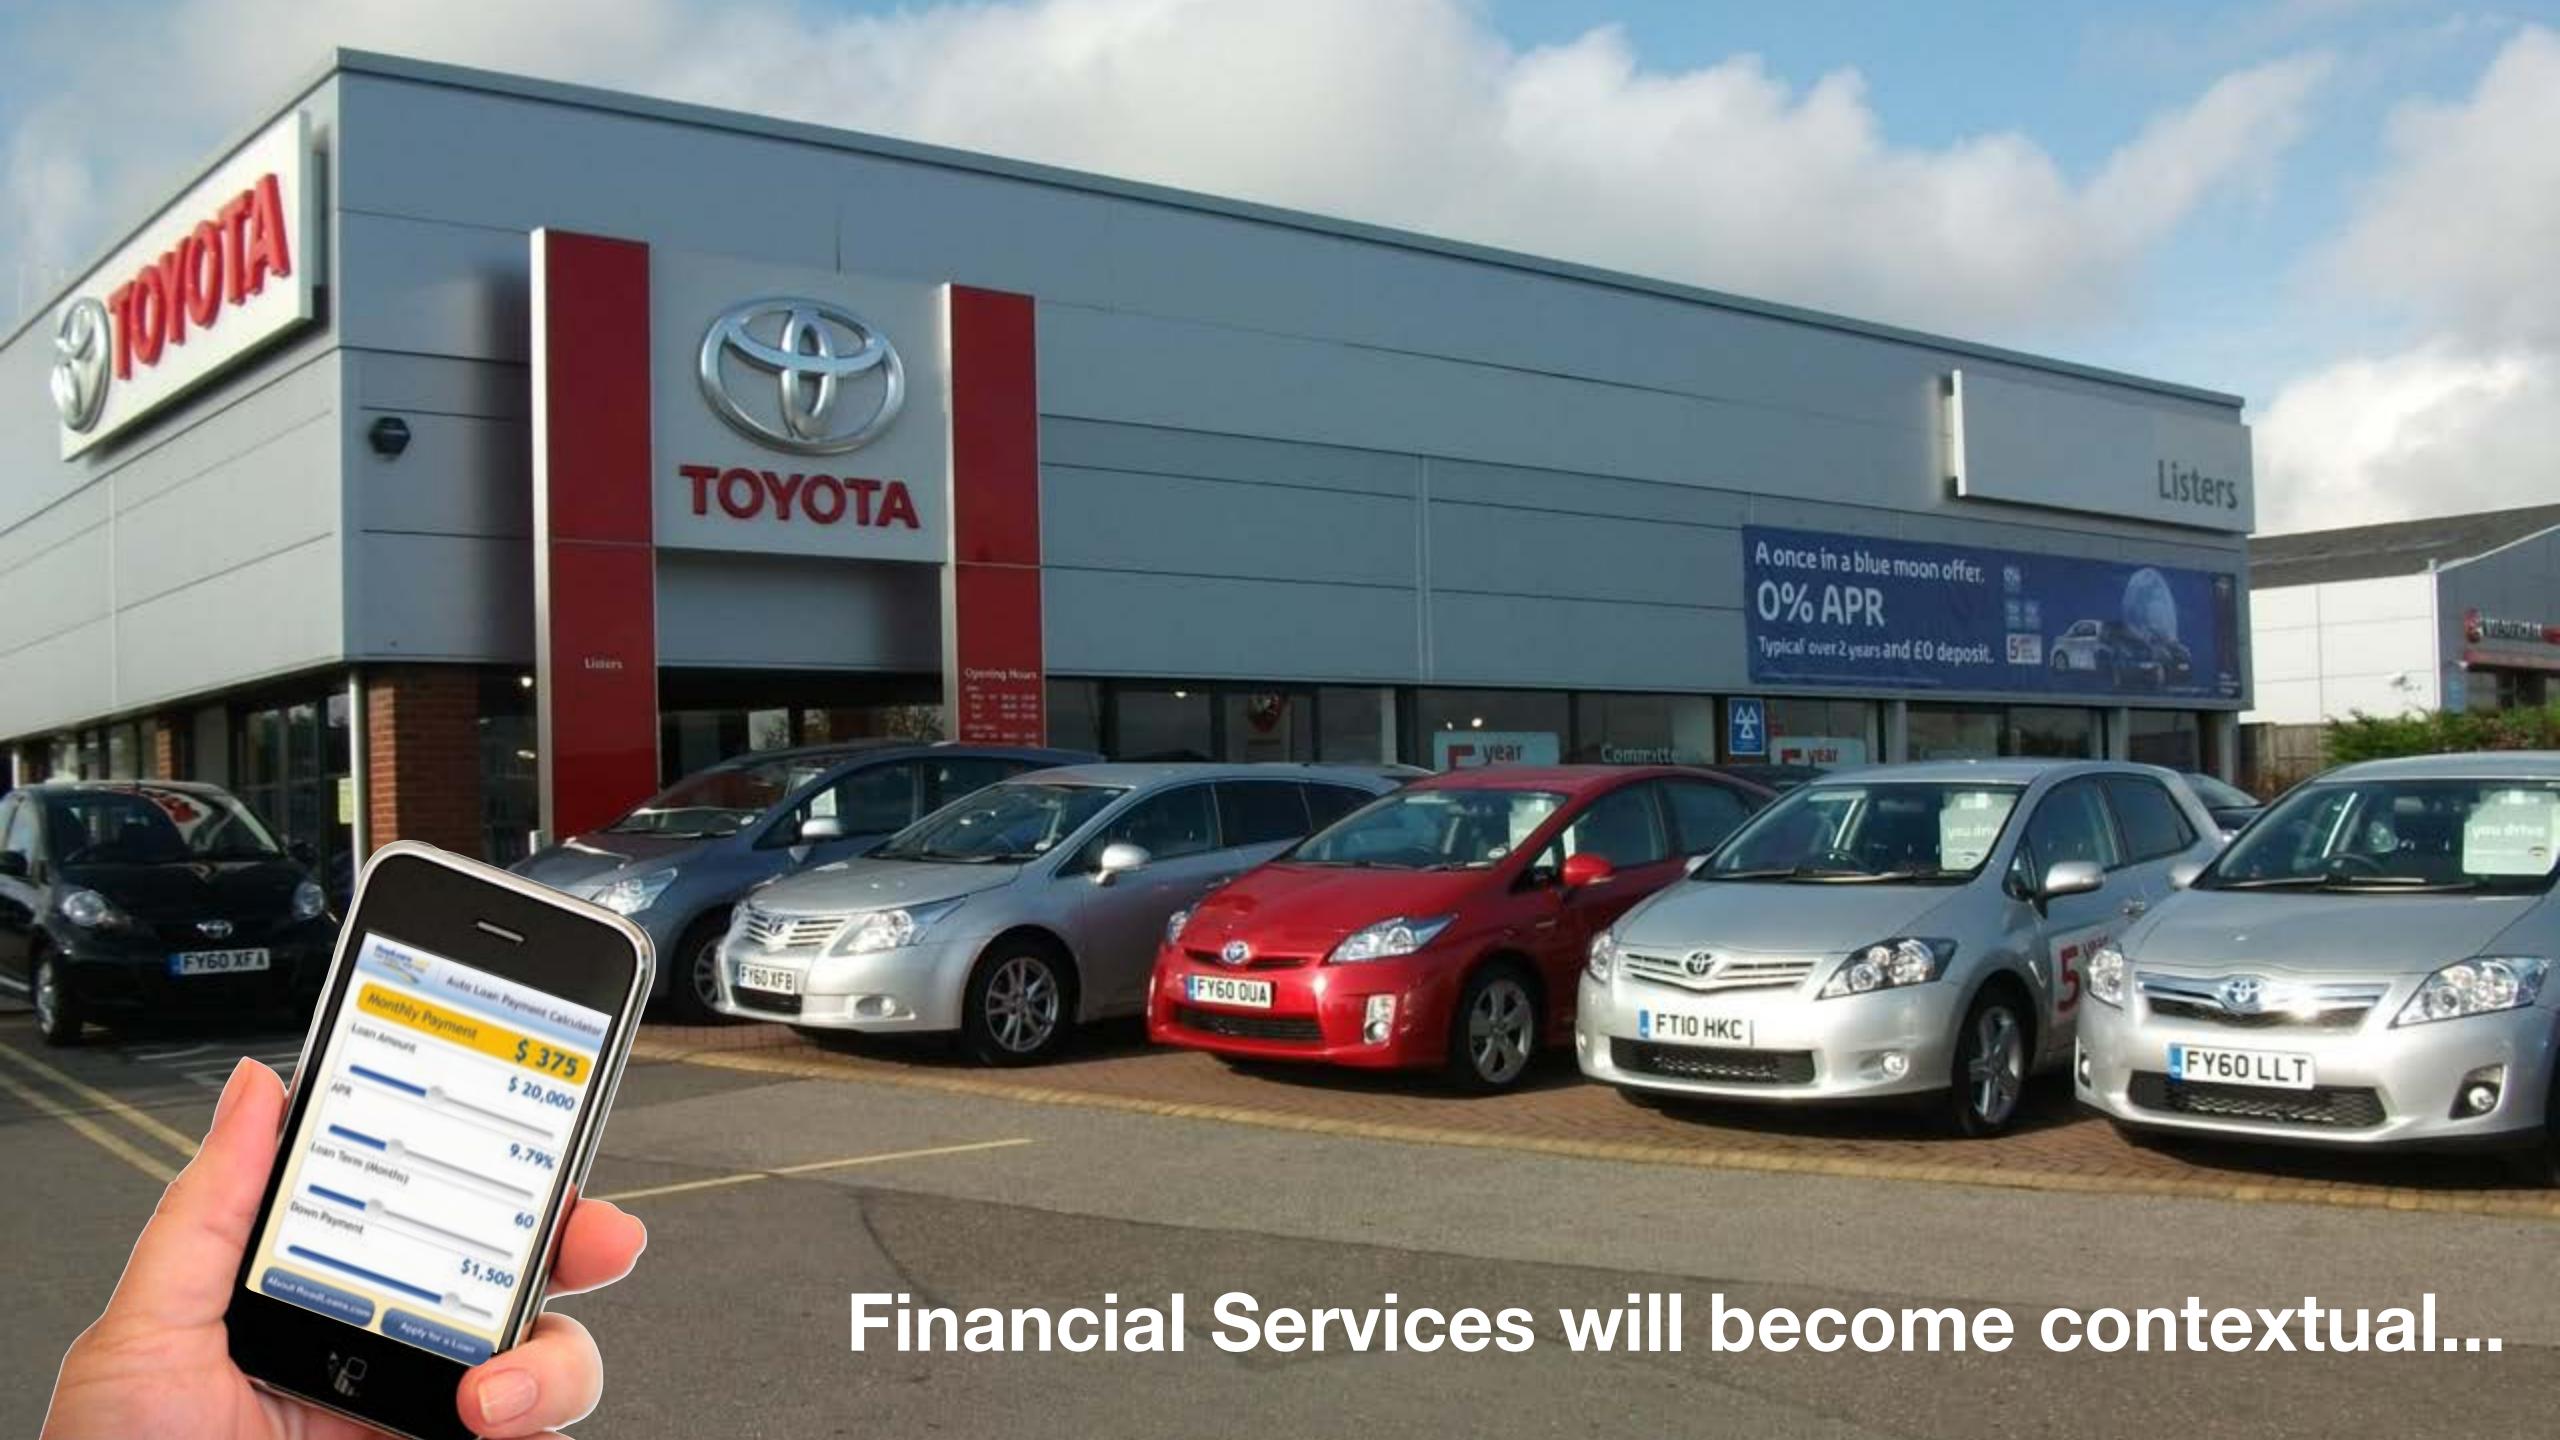

Choose a checking account that fits your lifestyle.

Compare Accounts

MEMBER FDIC \*Client purchases checks. Account subject to fees if overdrawn. Ask a banker for details.

Banks try hard to convince customers they're different