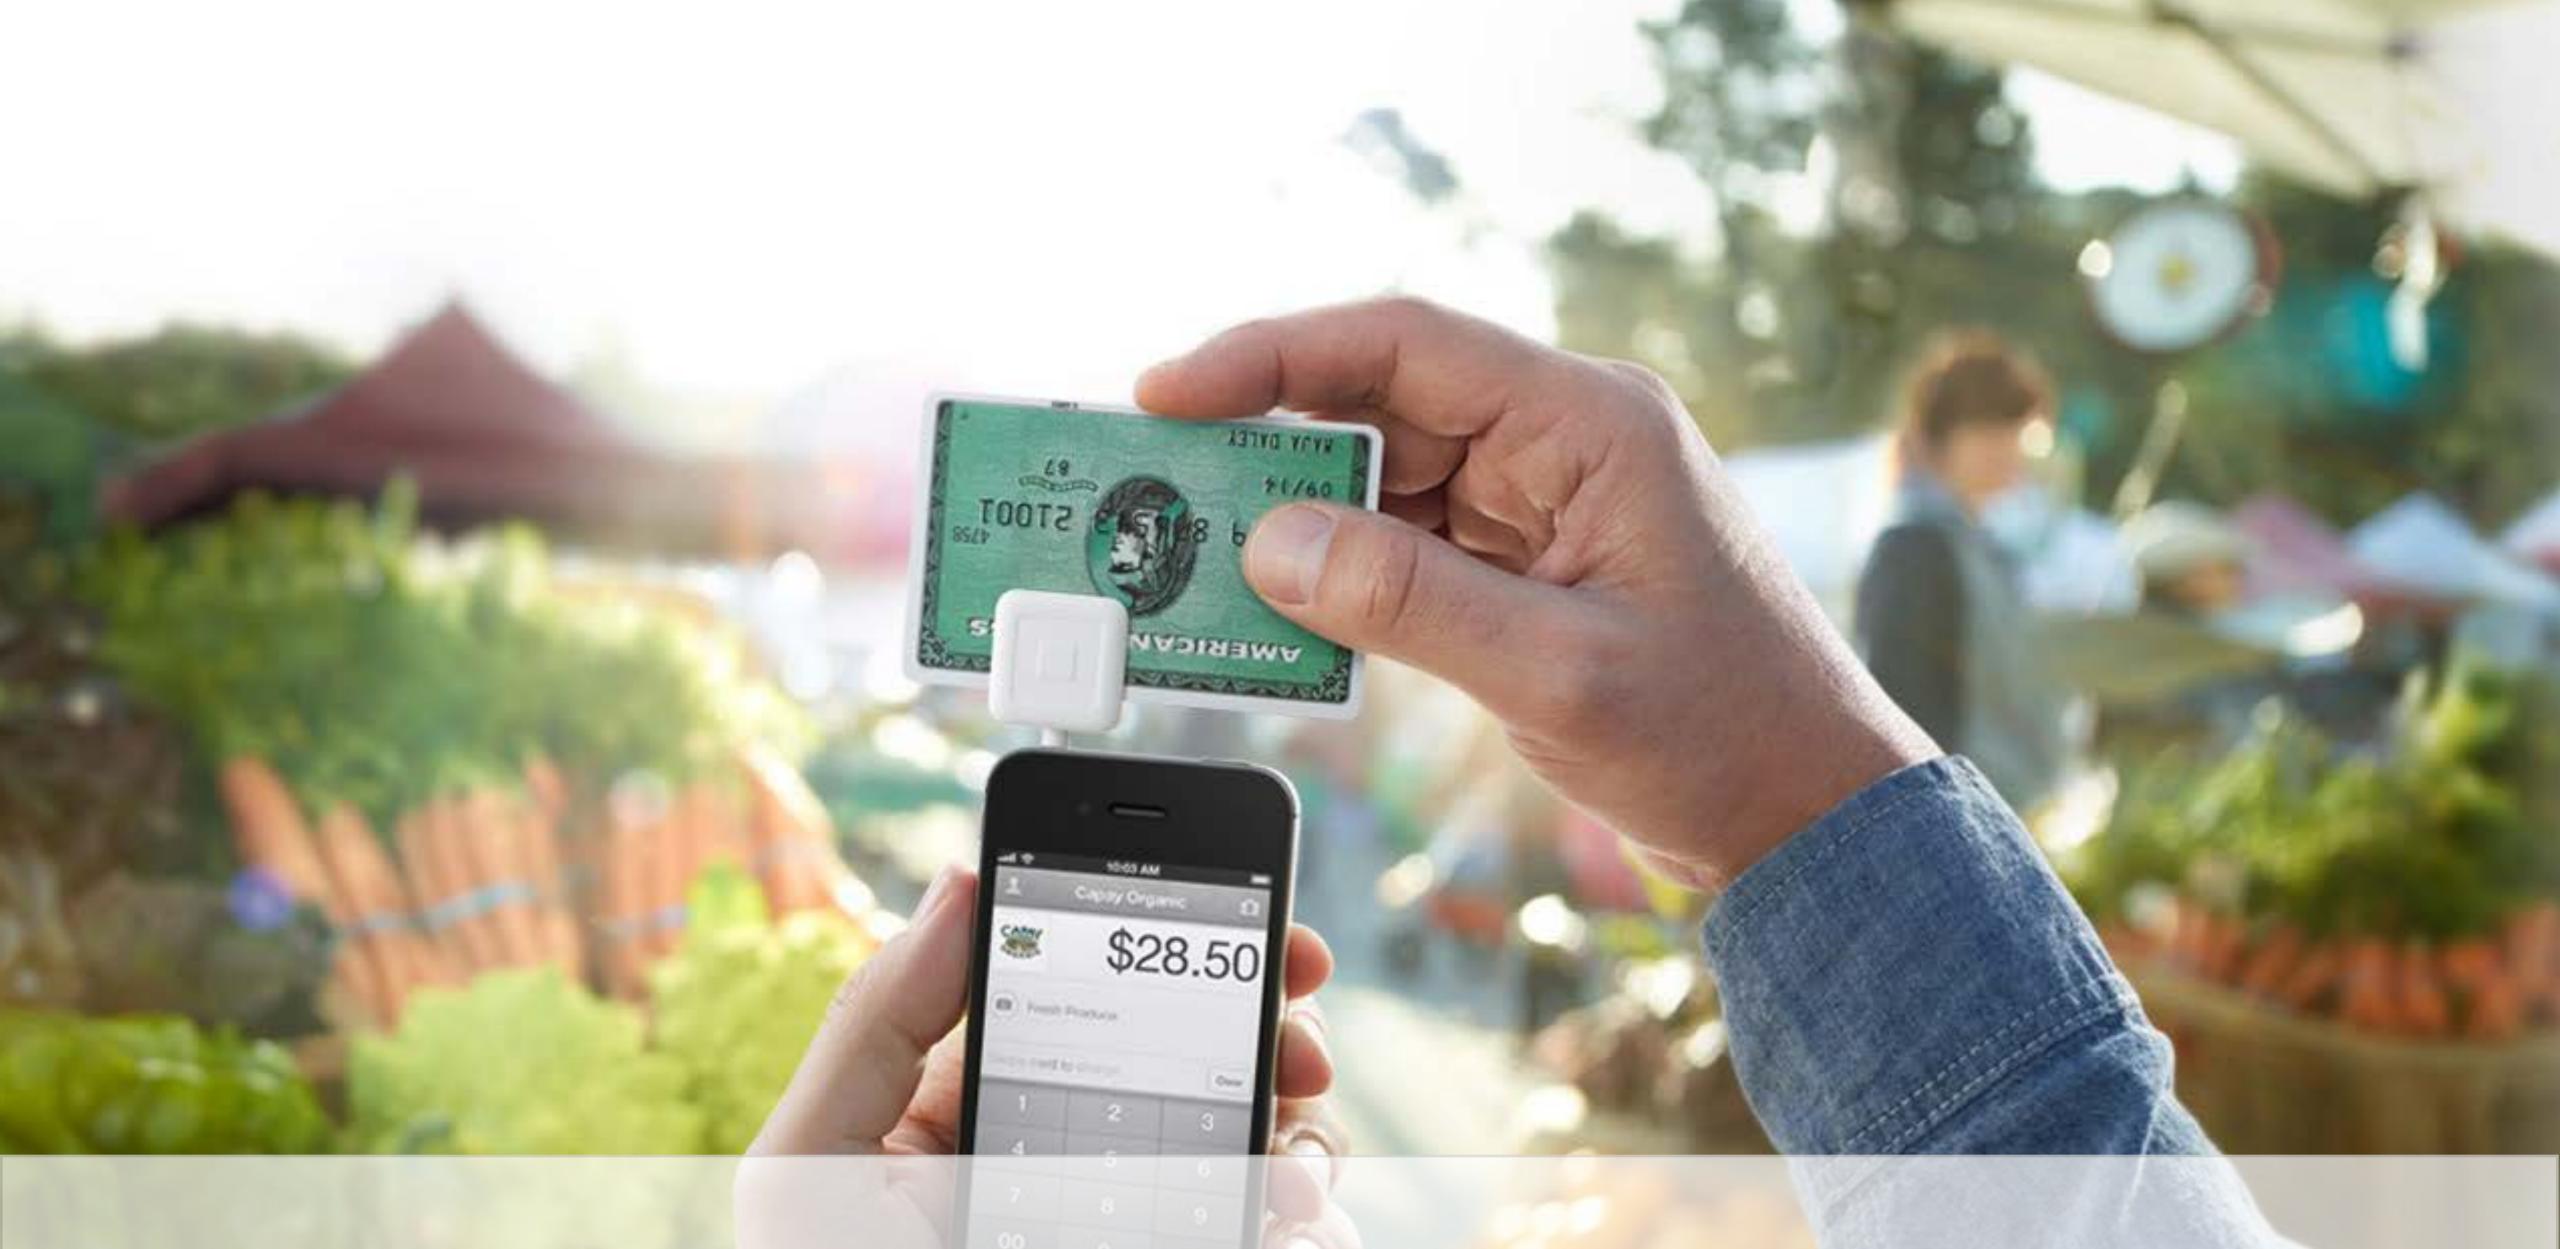

Mobile Payments increased by 287% in 2012 PayPal processed \$14Bn in mobile payments in 2012

Square exceeded \$10Bn in mobile payments in 2012

More than 30% of payments in Starbucks are now mobile

31% of teens never use a landline