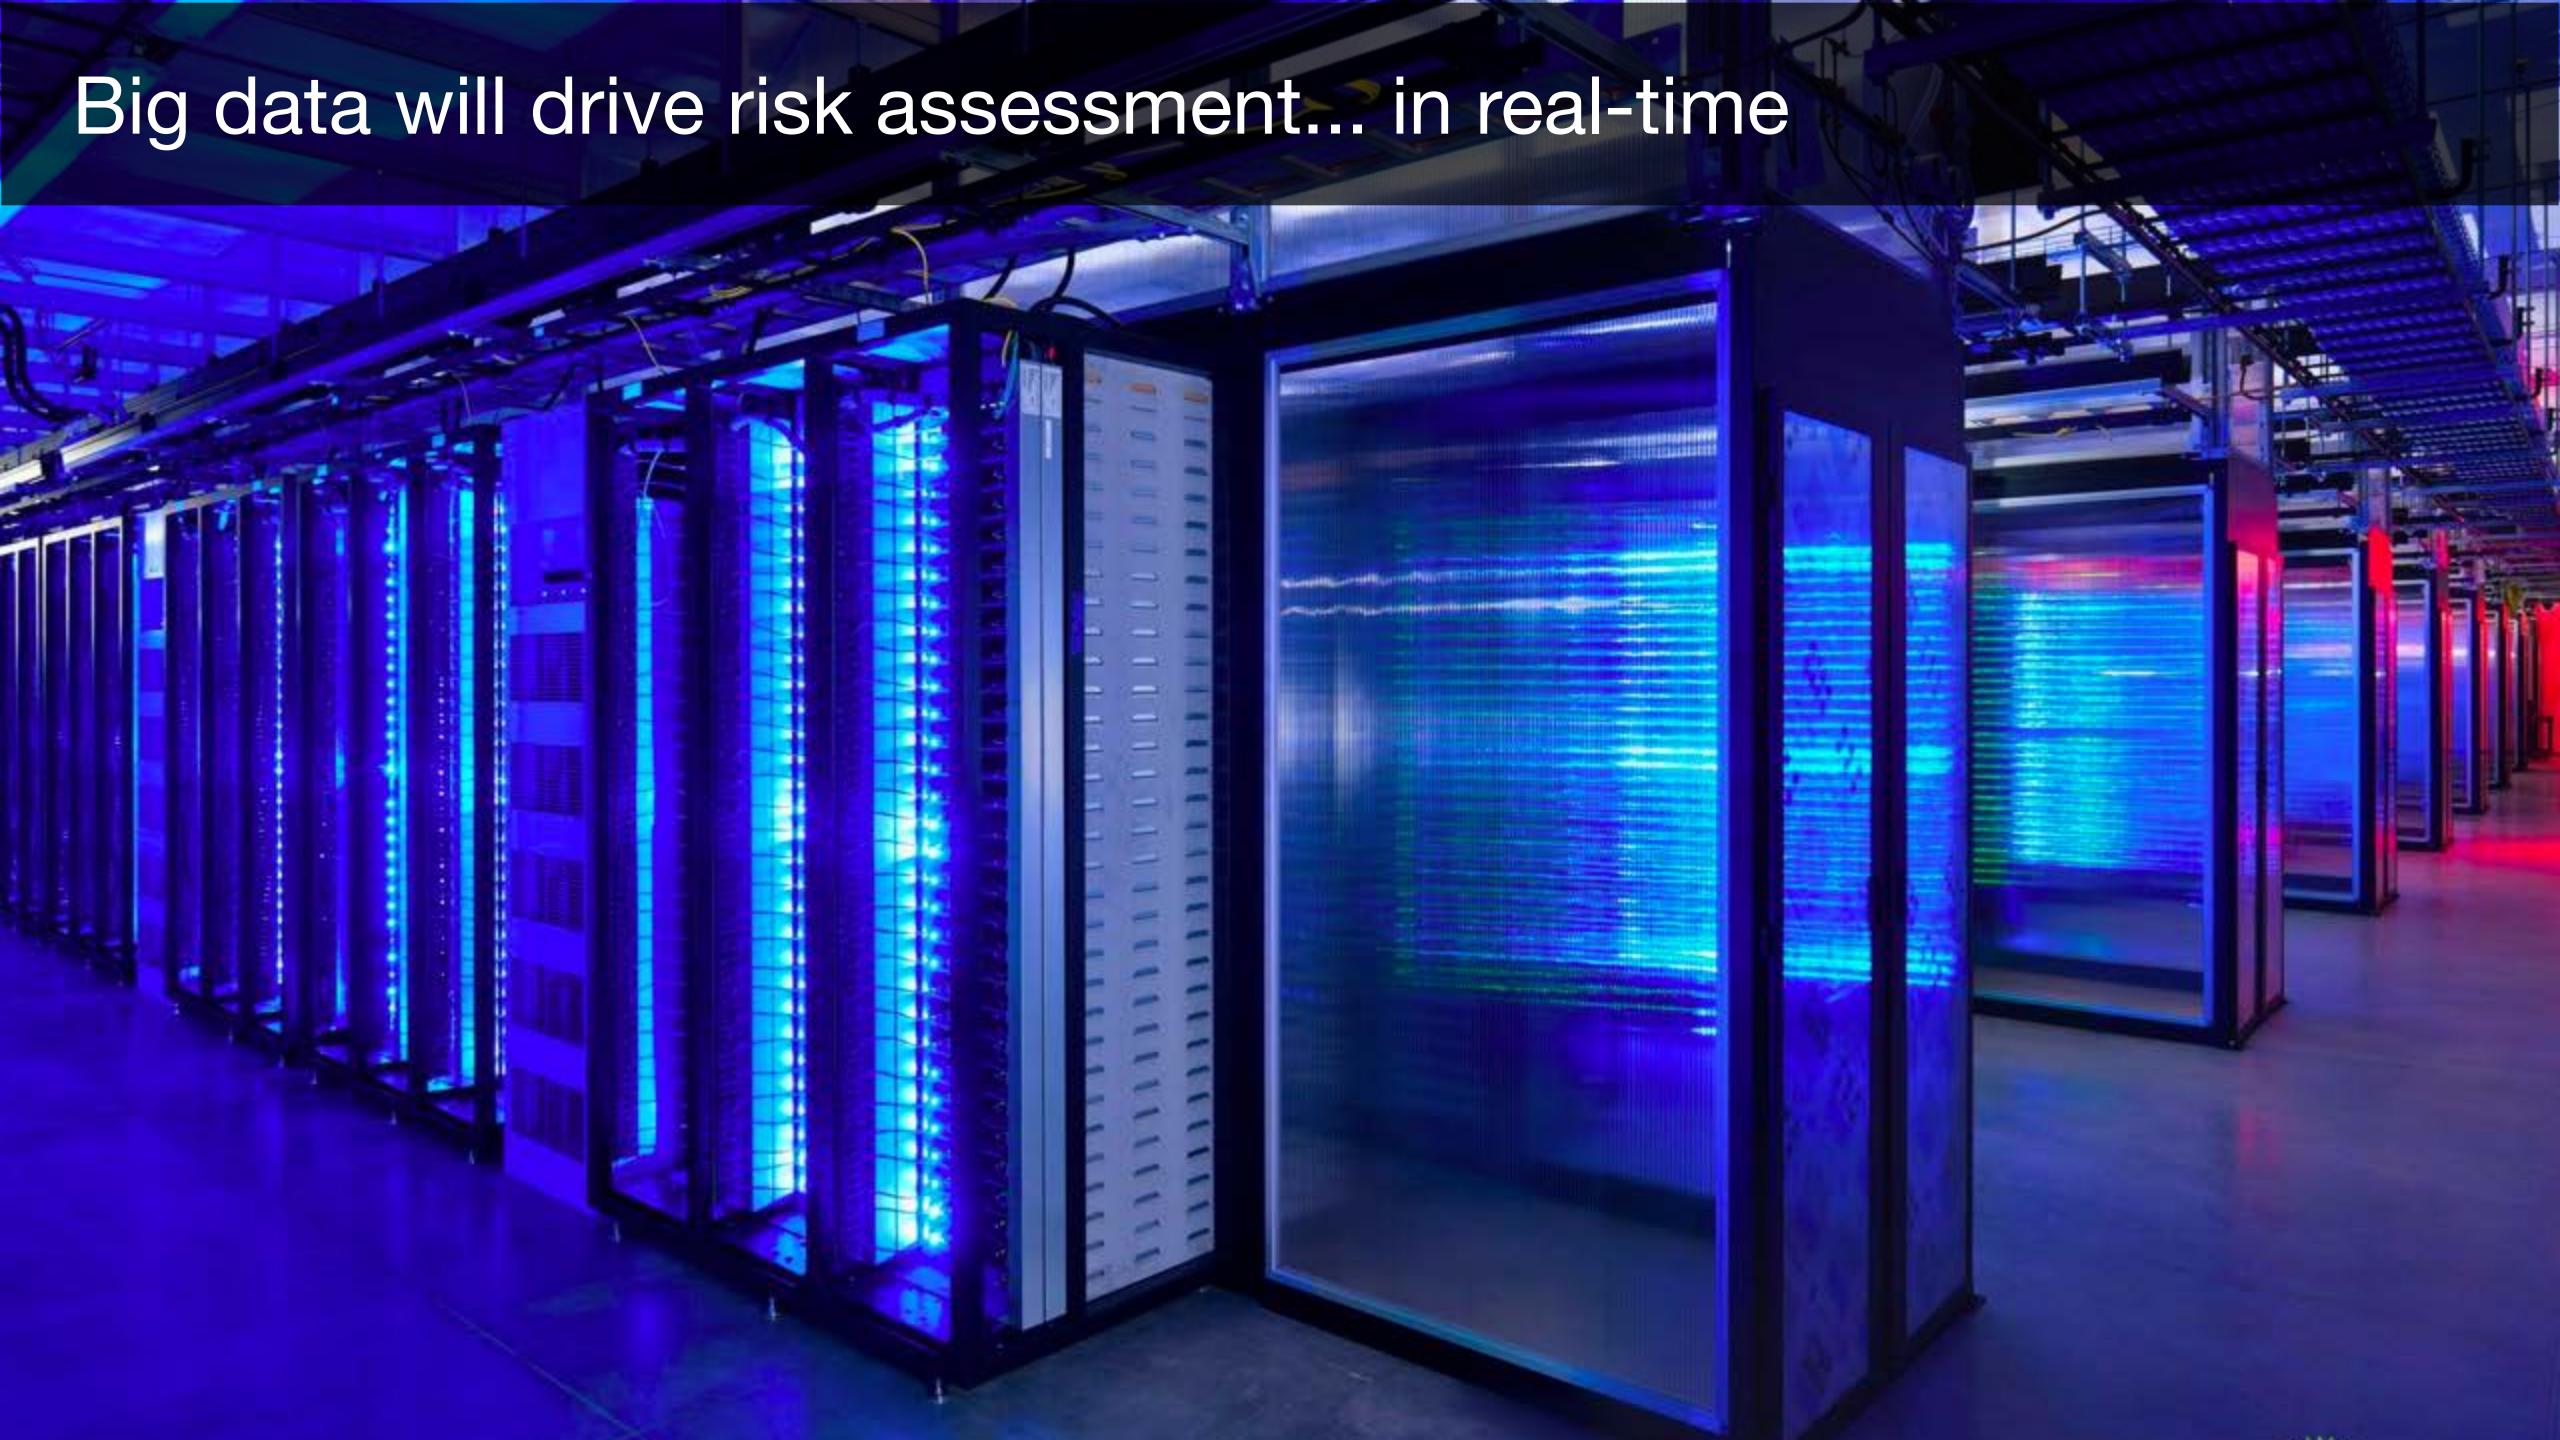

The Regulator's Dilemma

This is how consumers measure high-quality service engagement