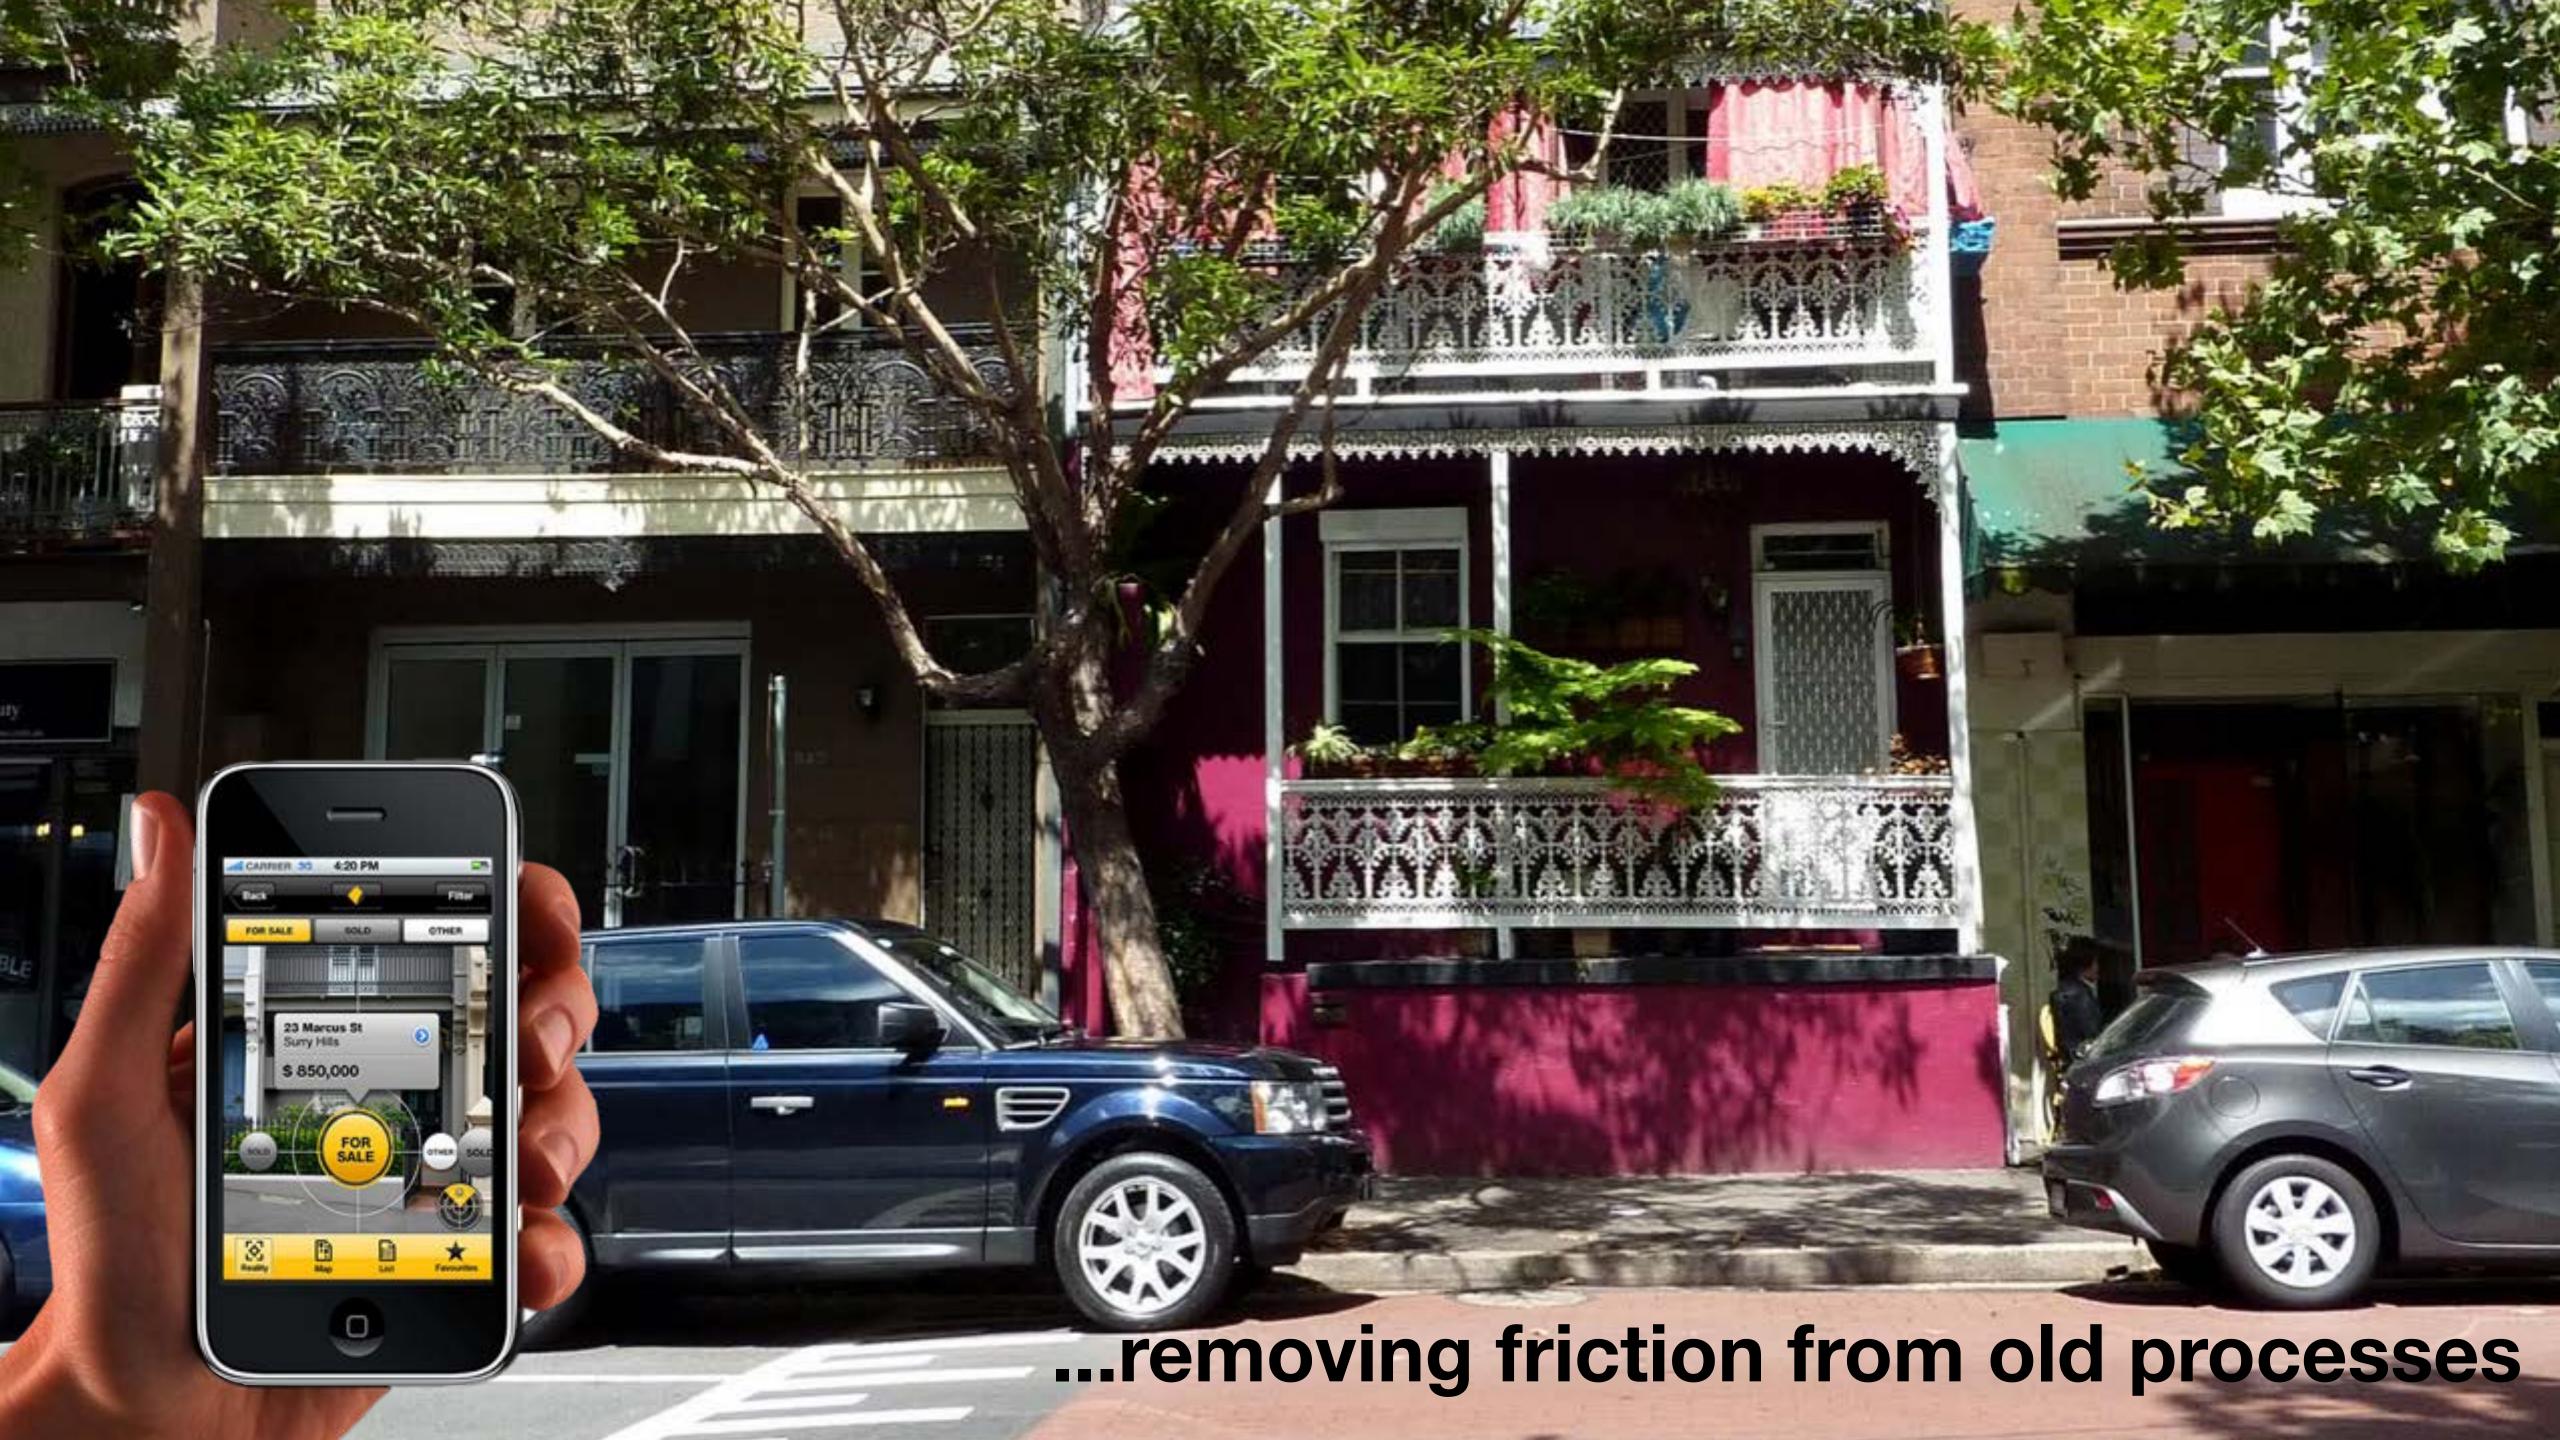

Choose a checking account that fits your lifestyle.

Compare Accounts

MEMBER FDIC \*Client purchases checks. Account subject to fees if overdrawn. Ask a banker for details.

Banks try hard to convince customers they're different