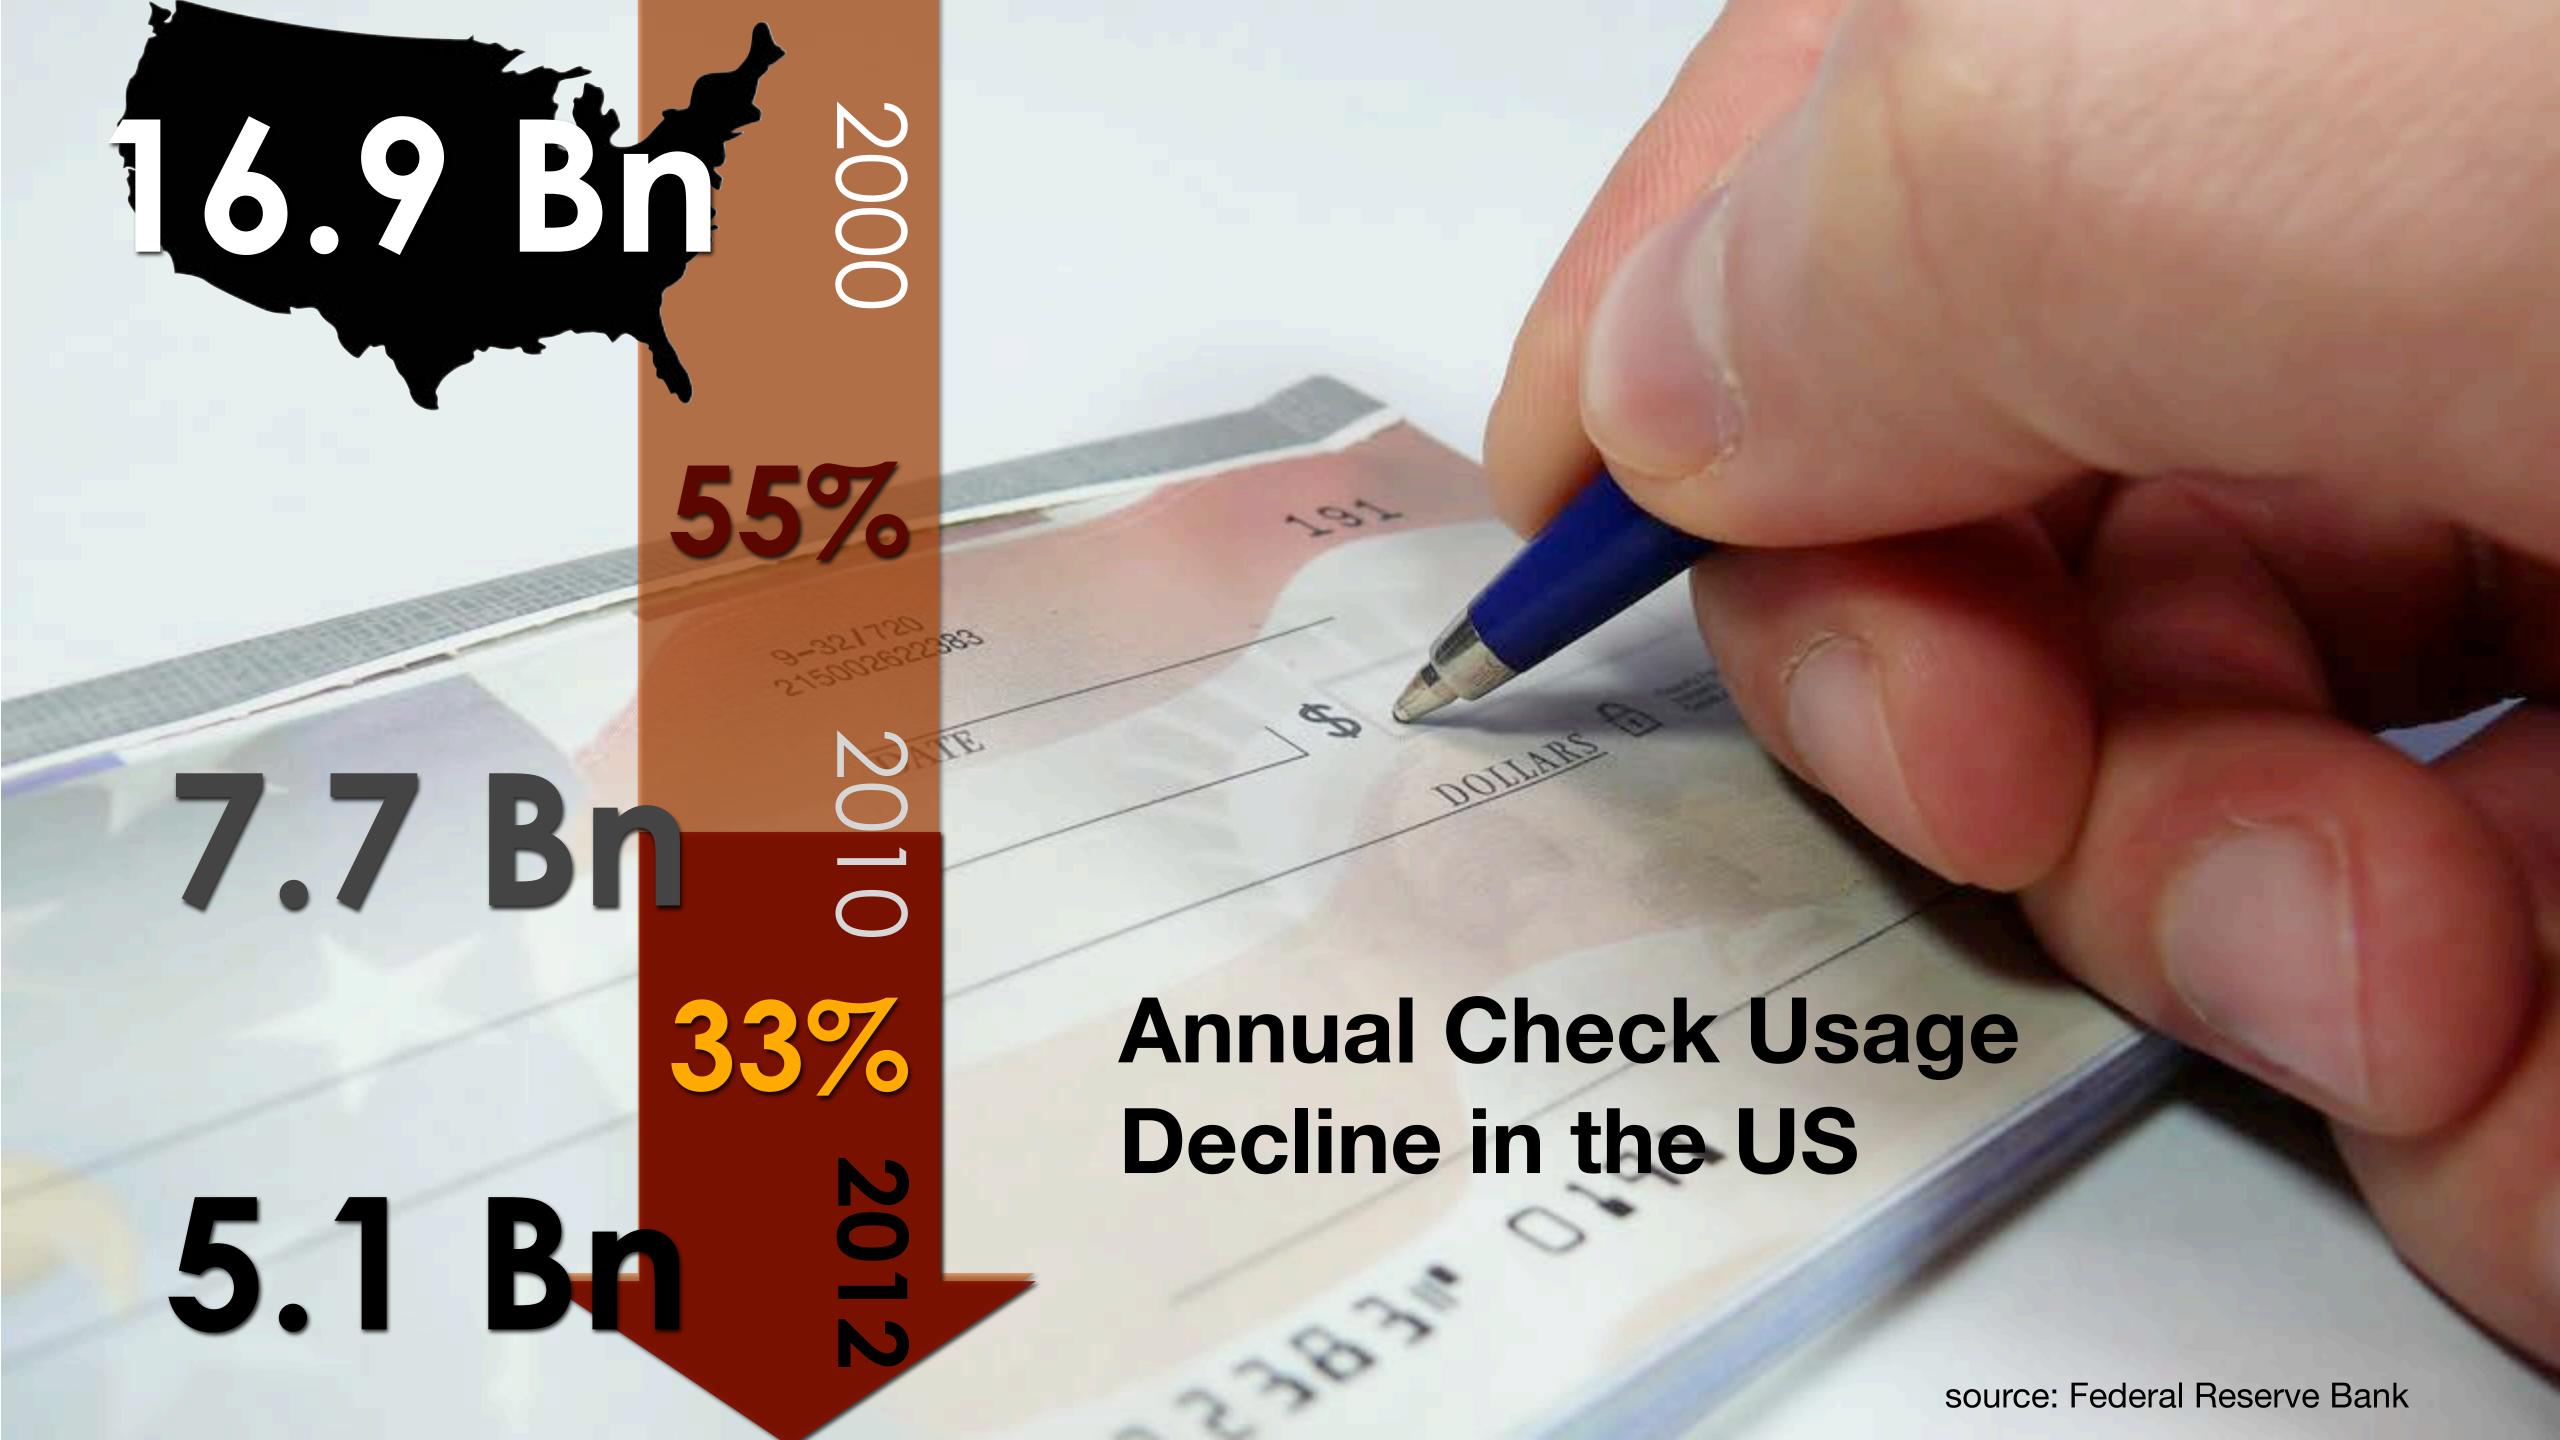

and/or email
- Stop payment on a check

## "Apple will sell a few to its fans, but the iPhone won't make a long-term mark on the [financial] industry."

Bloomberg, January 14, 2007





But then again others have had the same challenges





Many generating 90% or more of their revenue digitally

NEWS TO YOU

FARE SPECIALS



#### Manage Your Money

We do everything your bank does, but better.





An industry relying on messaging platforms in rapid decline

#### Newspaper Advertising Revenue Adjusted for Inflation, 1950 to 2012



"It will never be about you and us. It will always be about your money."

HYPOSWISS PRIVATE BANK

Expect the expected

# 11,400 8 6,800

# Average In-Branch Transactions per Month across the US

22% of branches already do less than 3,000 transactions per month







The decline in average # of visits per customer per year to a branch



20-30 Times per month

Web/Tablet "Screens"



7-10 Times per month

**ATM** 



3-5 Times per month

Call Centre, IVR & Voice Response



5-10 Times per year

Branch



1-2 Times per year

2016

digital interactions with banks will outnumber branch interactions 300-to-1







# 3,364

average SMS messages/mth 13-17 year olds

63% of teens send a text message daily





Smartphone penetration is growing at 53% annually in US By August 2014 it will reach 80% of the US population (Bloomberg Est.)







Mobile Payments increased by 287% in 2012 PayPal processed \$14Bn in mobile payments in 2012



Square exceeded \$10Bn in mobile payments in 2012



More than 30% of payments in Starbucks are now mobile

31% of tee