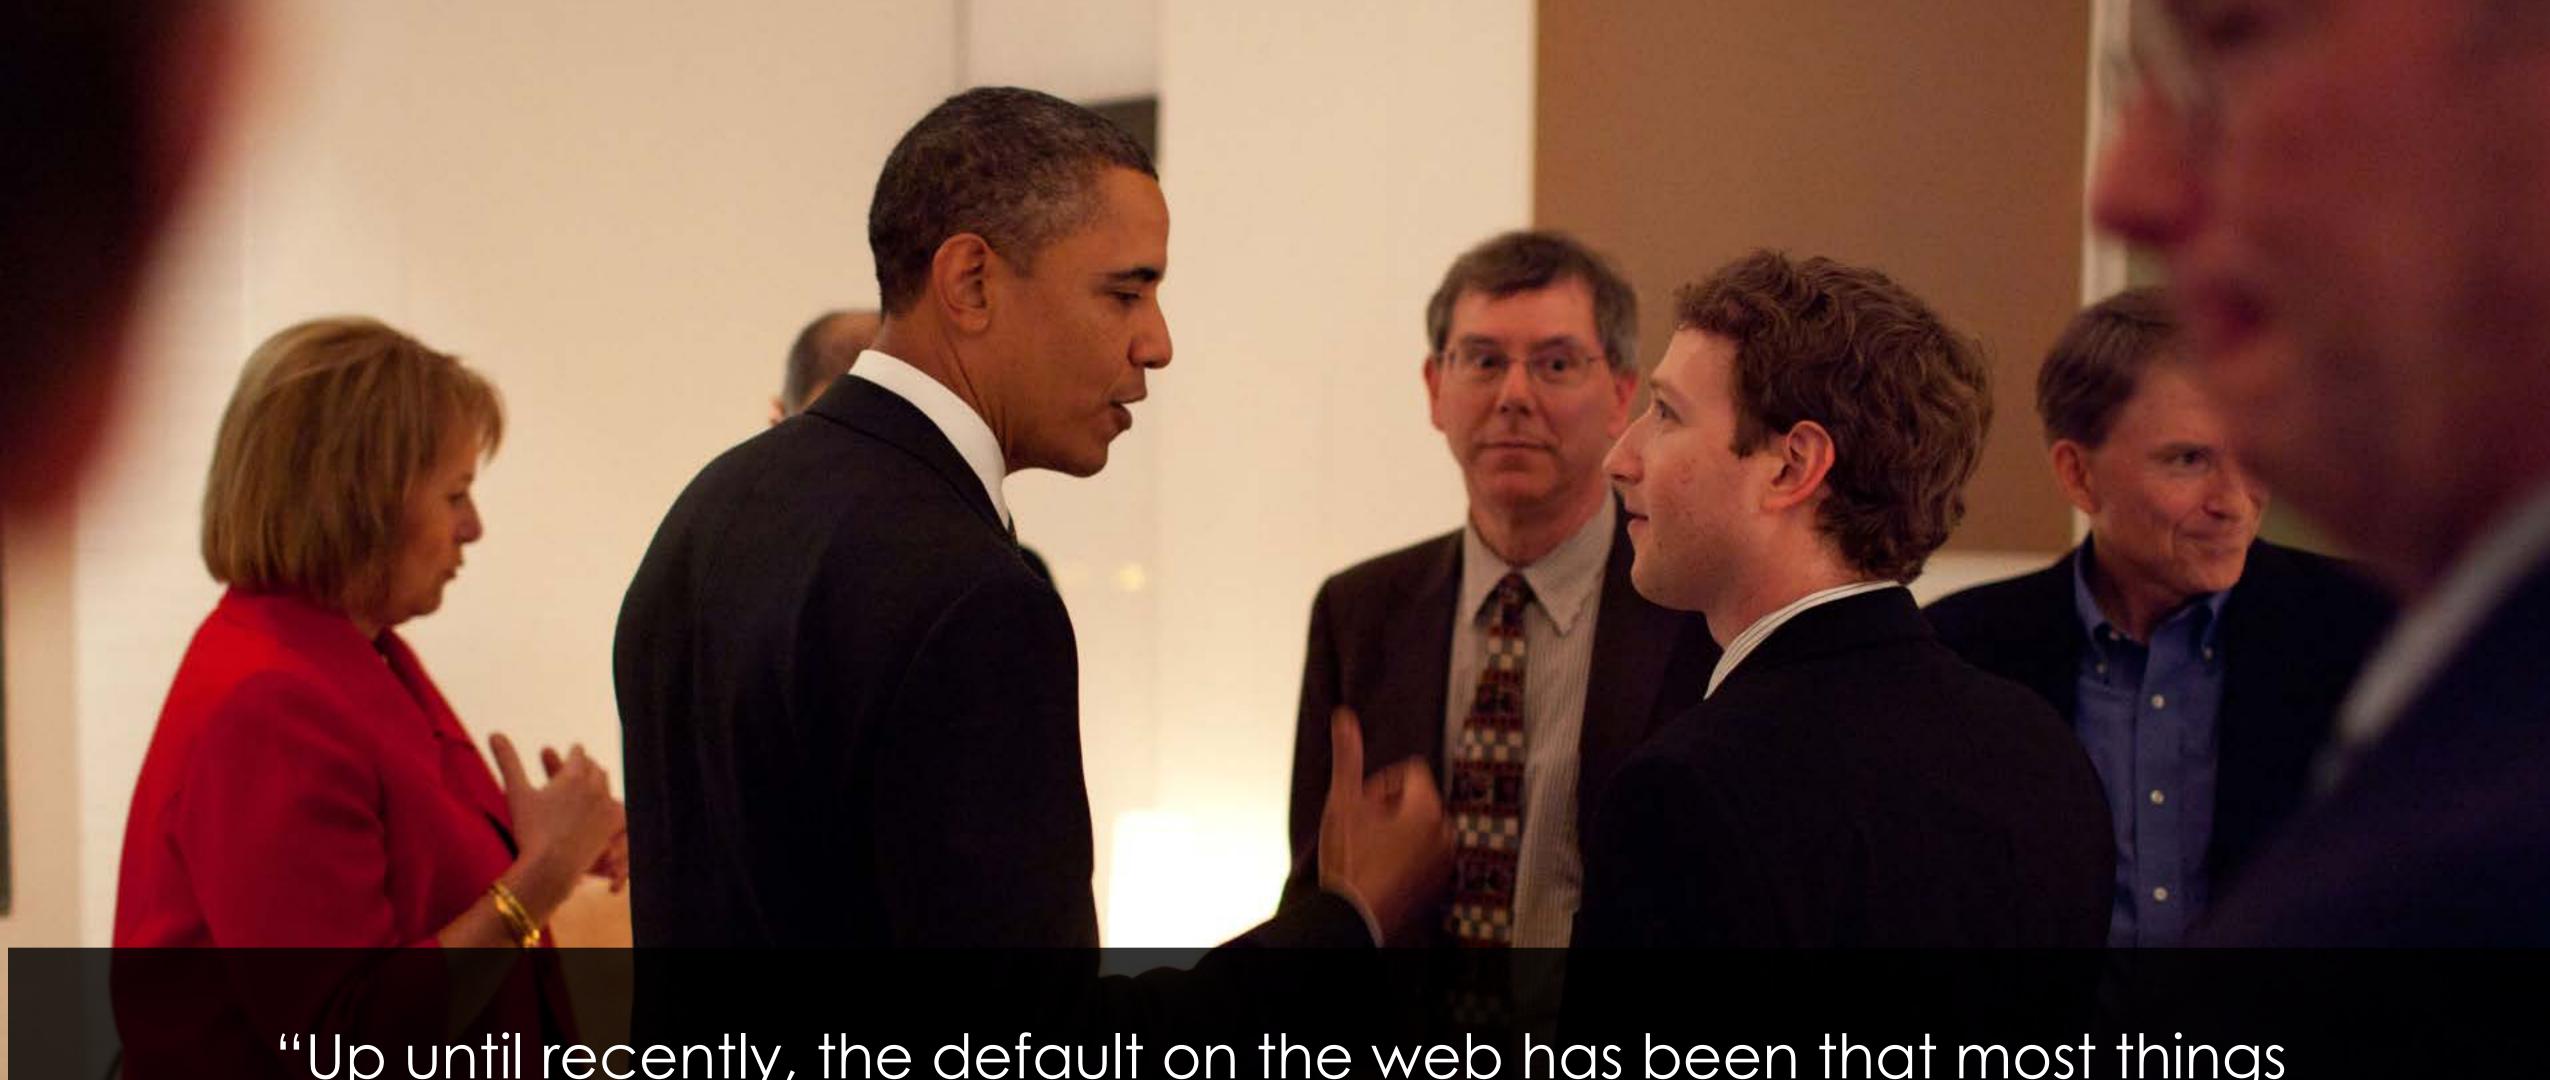

"Up until recently, the default on the web has been that most things aren't social and most things don't use your real identity.

We're building toward a web where the default is social."

Mark Zuckerberg