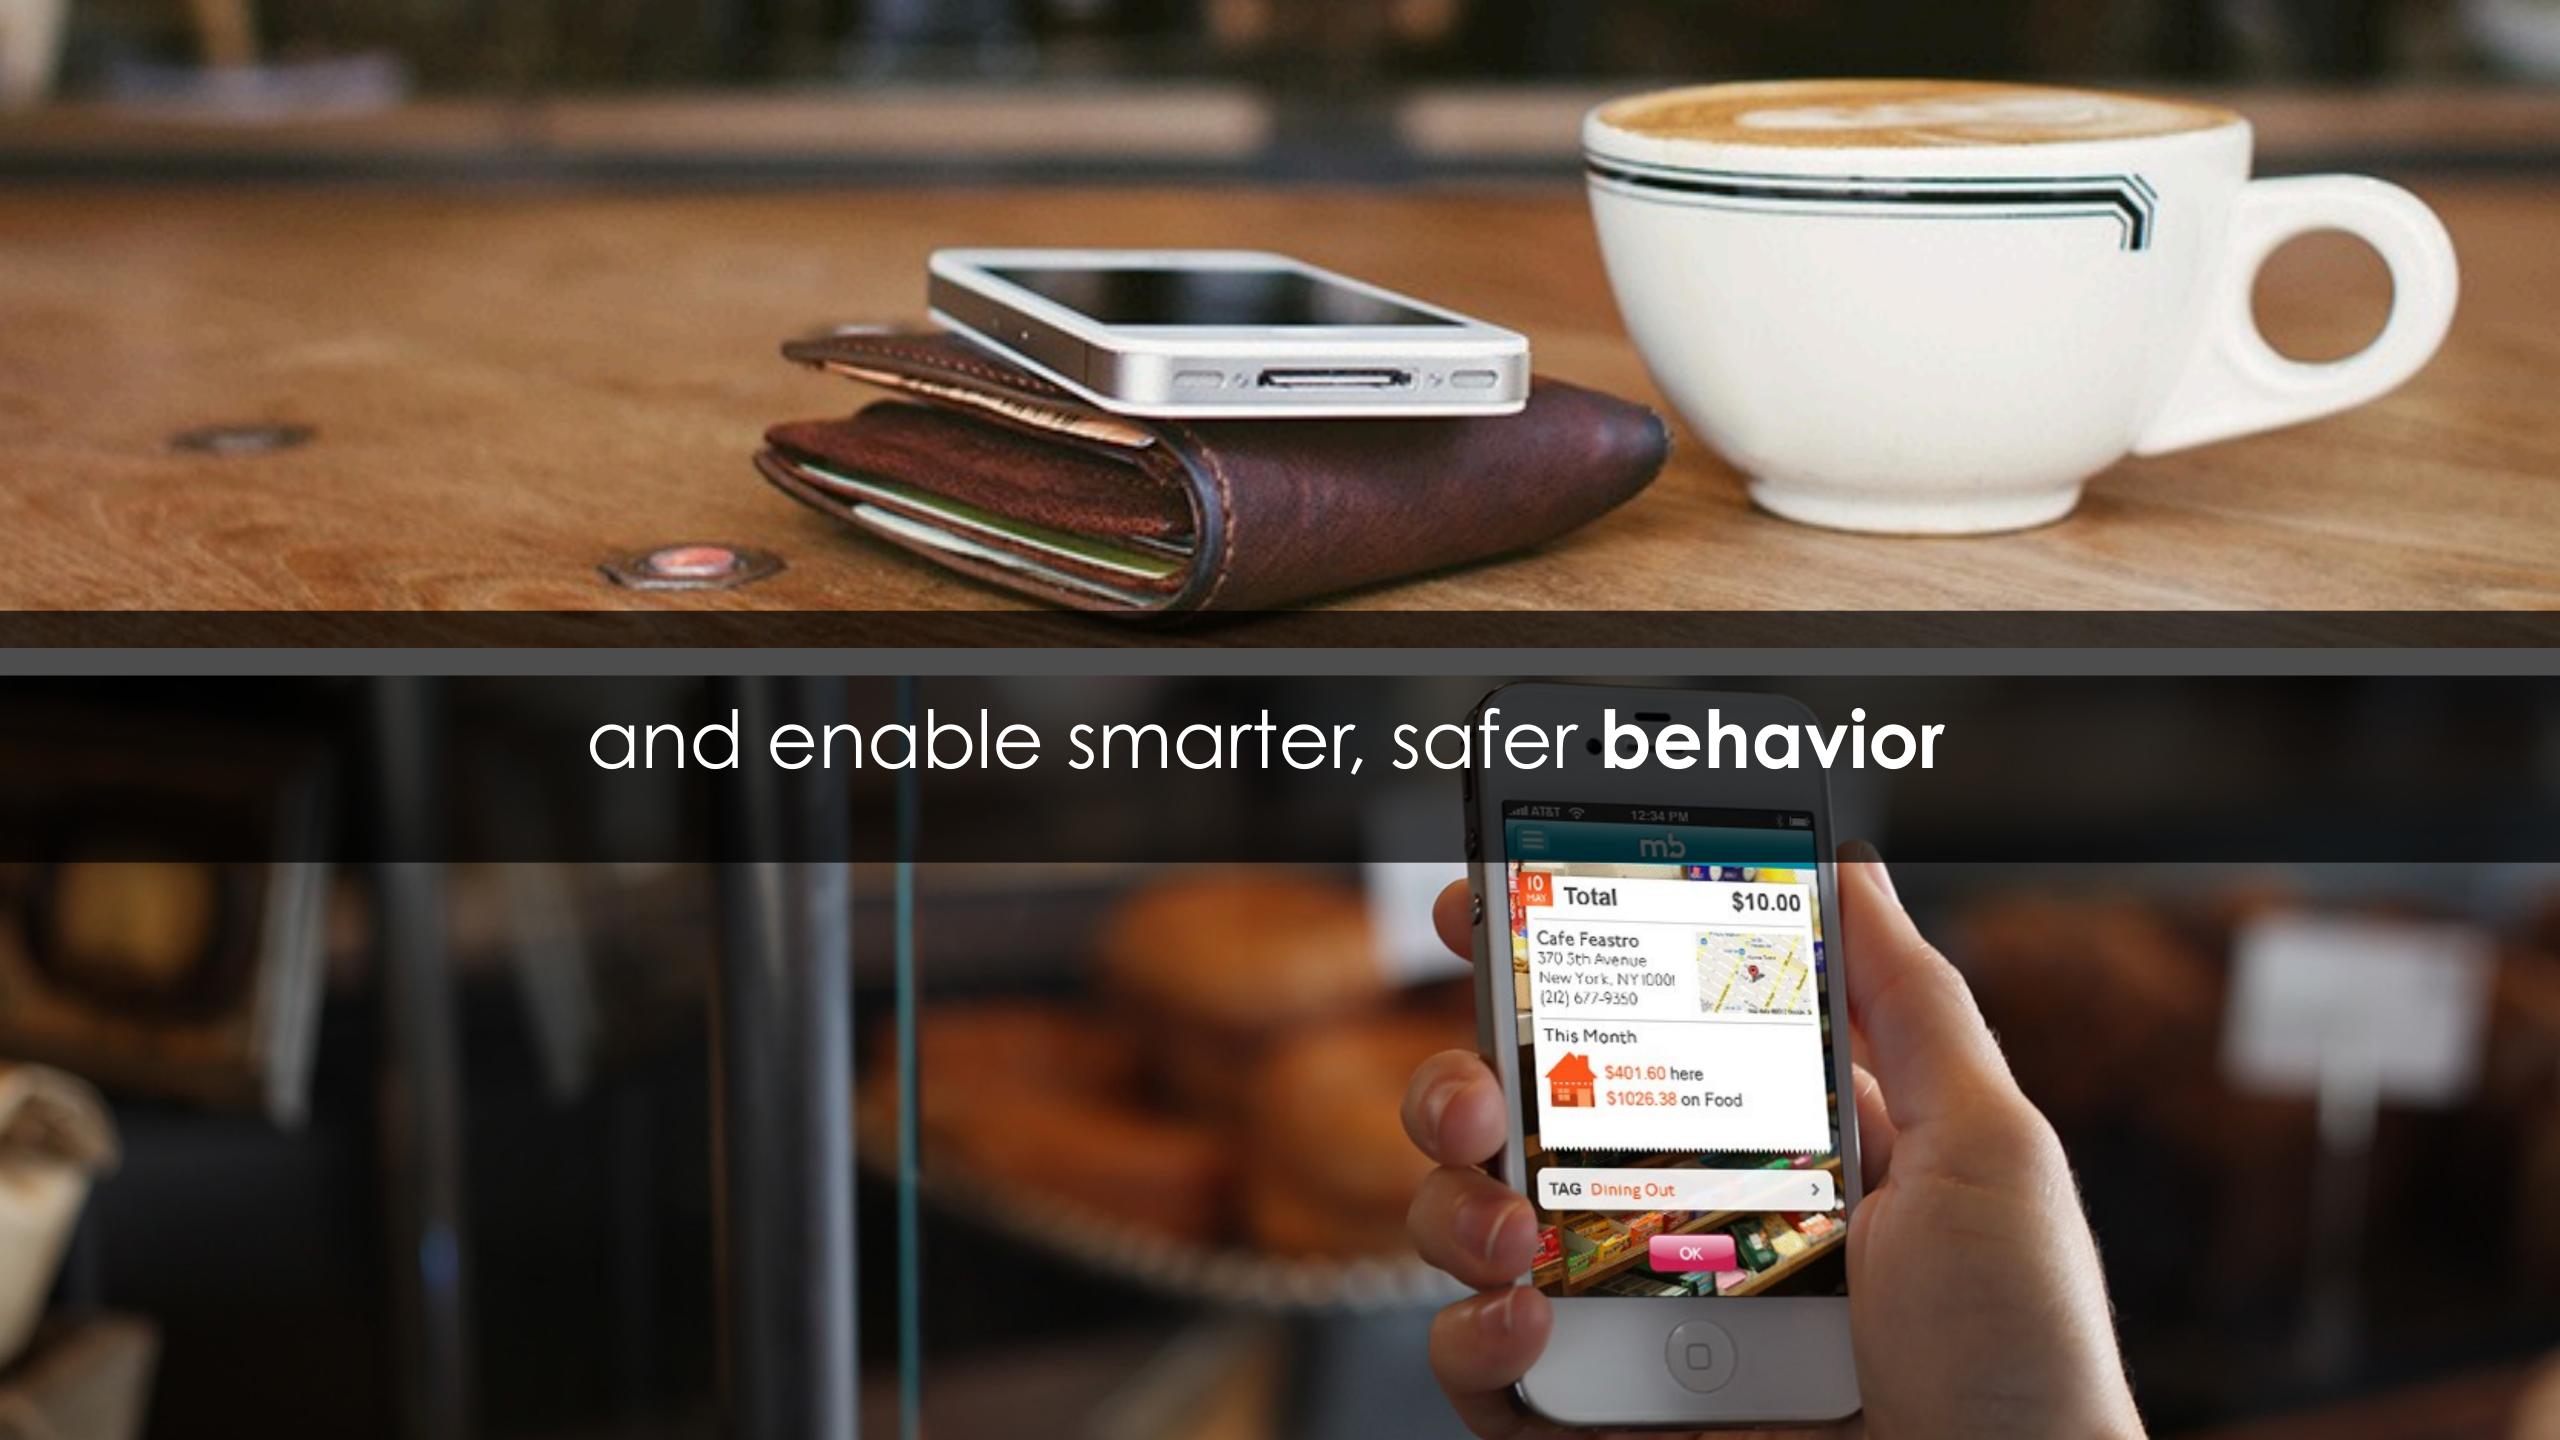

# RIAA spend hundreds of millions trying to stop changing behavior

brettkingauthor

@brettking

The more friction in the system, the more likely disruption will occur