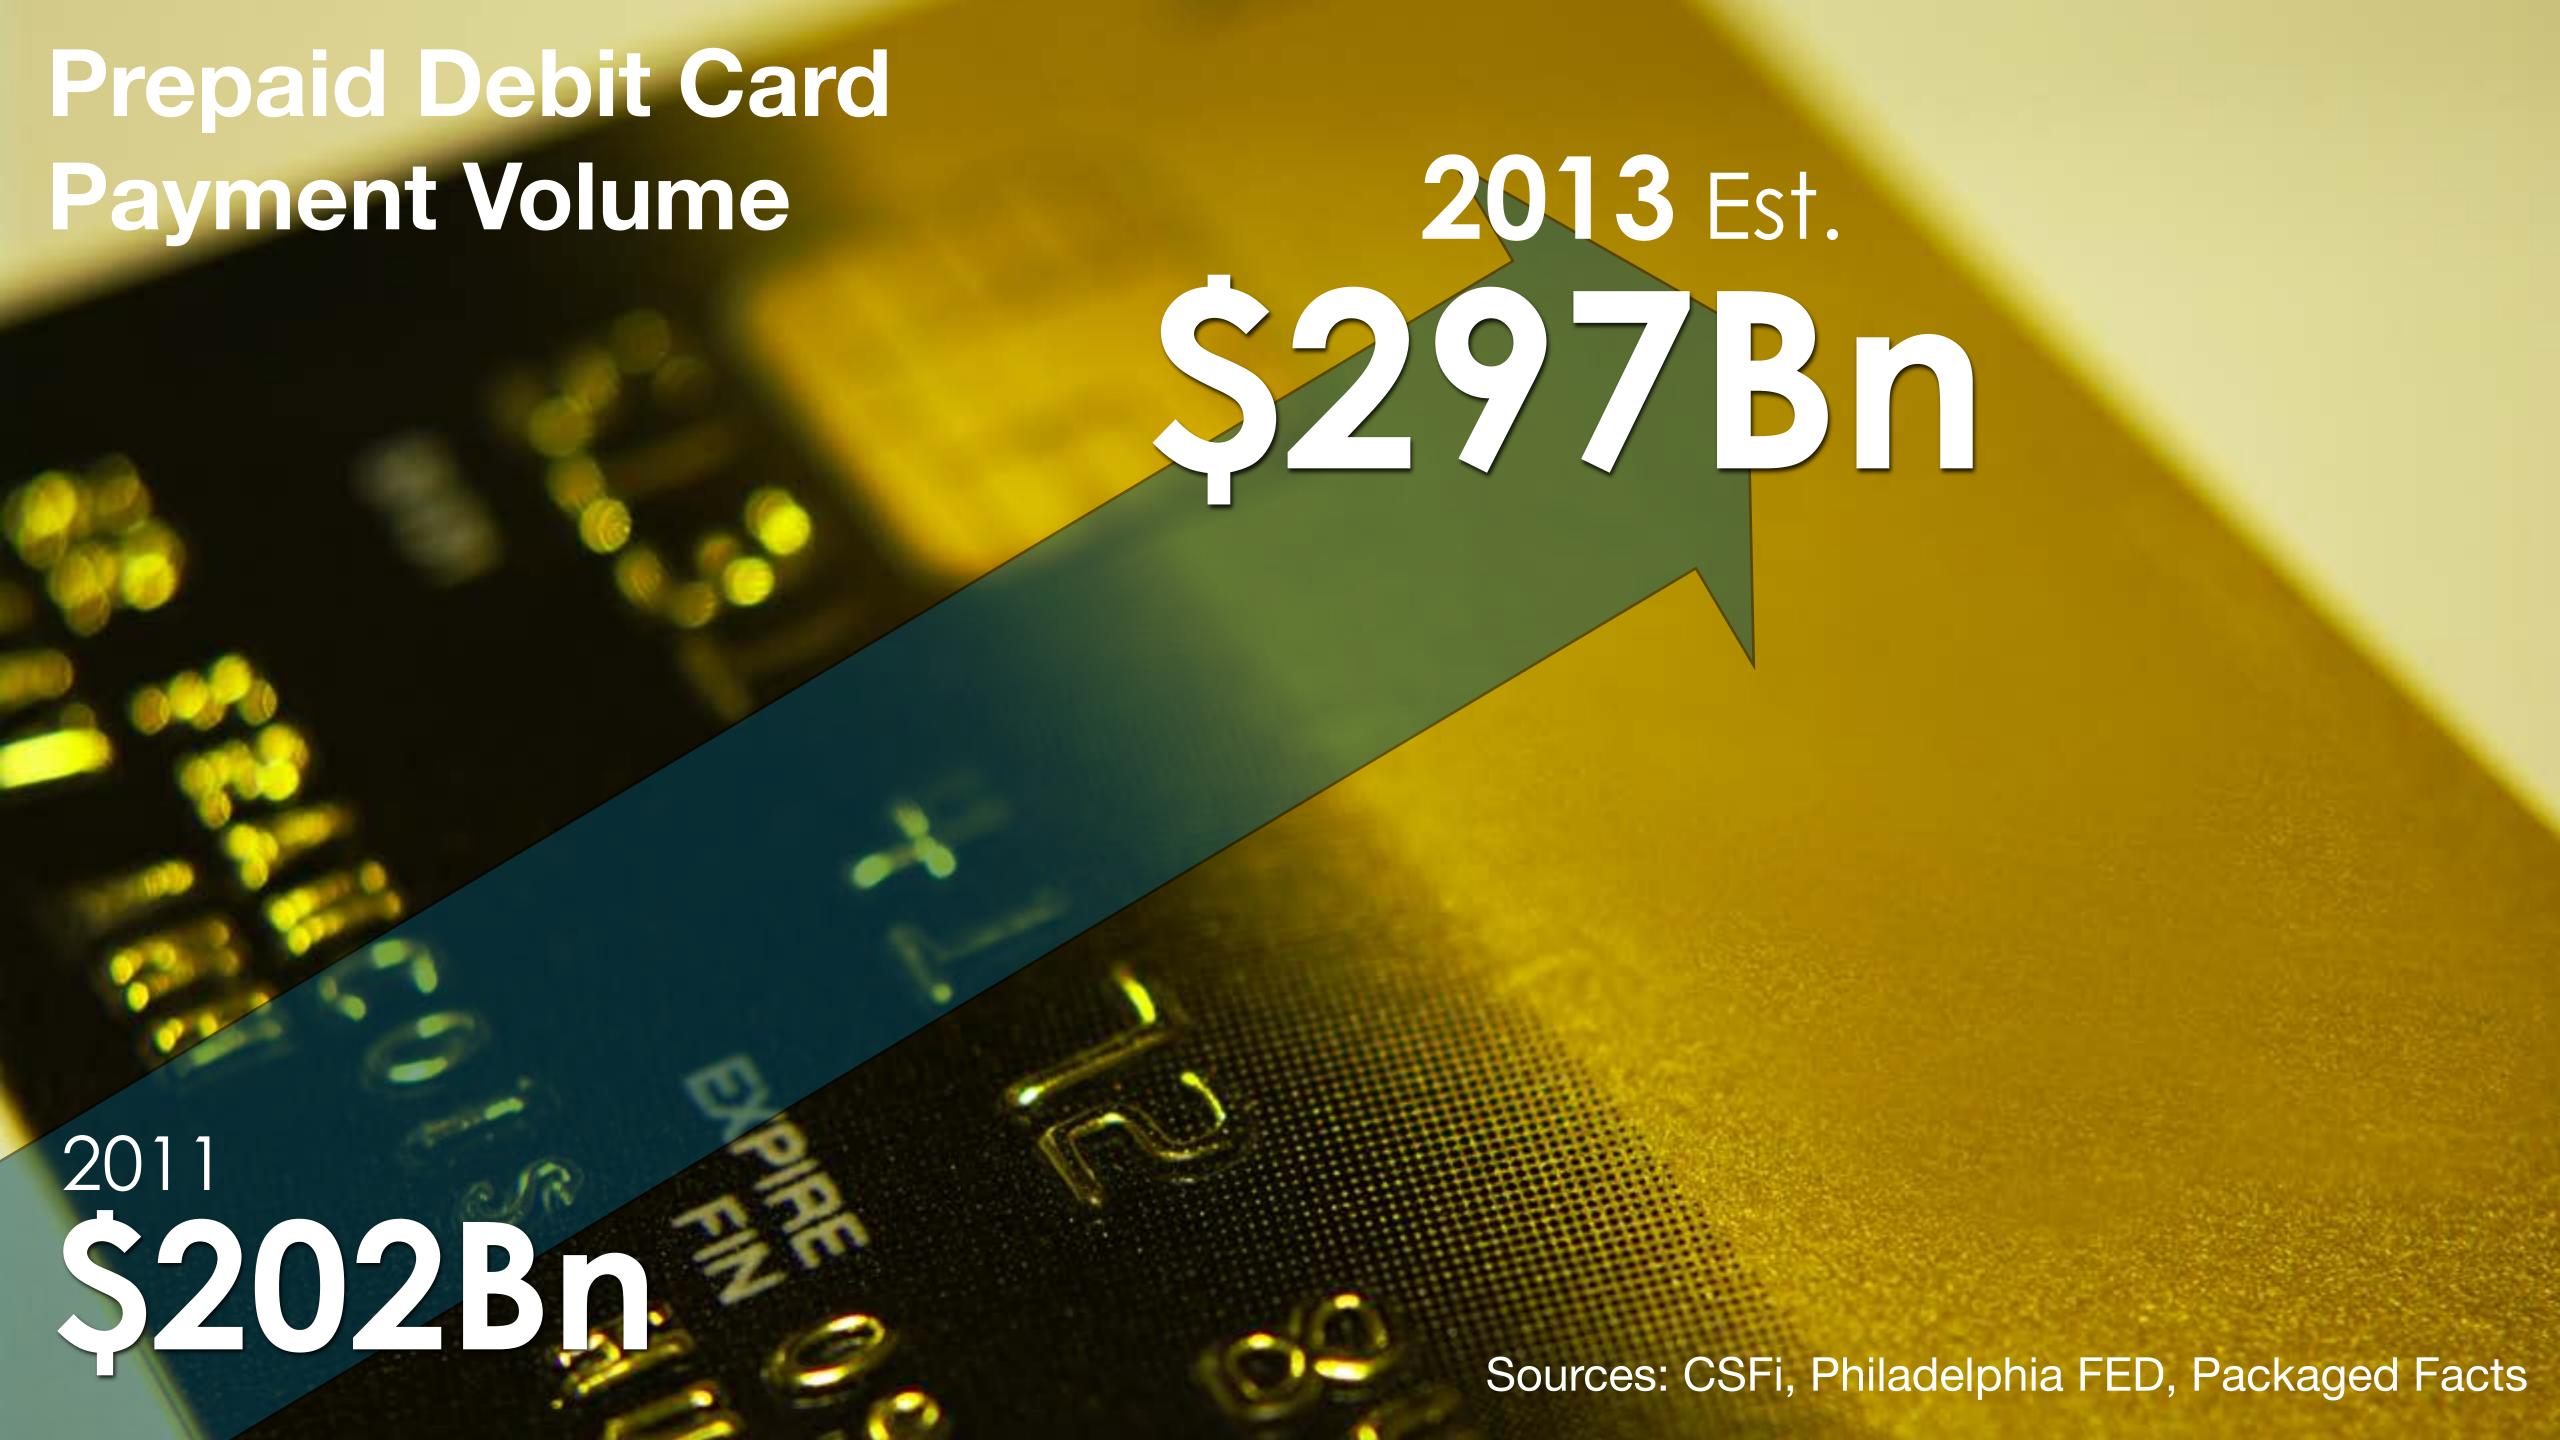

d/or email
- Stop payment on a check

## "Apple will sell a few to its fans, but the iPhone won't make a long-term mark on the [financial] industry."

Bloomberg, January 14, 2007





But then again others have had the same challenges





Many generating 90% or more of their revenue digitally

NEWS TO YOU

FARE SPECIALS



#### Manage Your Money

We do everything your bank does, but better.





An industry relying on messaging platforms in rapid decline

#### Newspaper Advertising Revenue Adjusted for Inflation, 1950 to 2012



"It will never be about you and us. It will always be about your money."

HYPOSWISS PRIVATE BANK

Expect the expected

# 11,400 8 6,800

# Average In-Branch Transactions per Month across the US

22% of branches already do less than 3,000 transactions per month







The decline in average # of visits per customer per year to a branch



20-30 Times per month

Web/Tablet "Screens"



7-10 Times per month

**ATM** 



3-5 Times per month

Call Centre, IVR & Voice Response



5-10 Times per year

Branch



1-2 Times per year

2016

digital interactions with banks will outnumber branch interactions 300-to-1







# 3,364

average SMS messages/mth 13-17 year olds

63% of teens send a text message daily





Smartphone penetration is growing at 53% annually in US By August 2014 it will reach 80% of the US population (Bloomberg Est.)







Mobile Payments increased by 287% in 2012 PayPal processed \$14Bn in mobile payments in 2012



Square exceeded \$10Bn in mobile payments in 2012



More than 30% of payments in Starbucks are now mobile

31% of teens