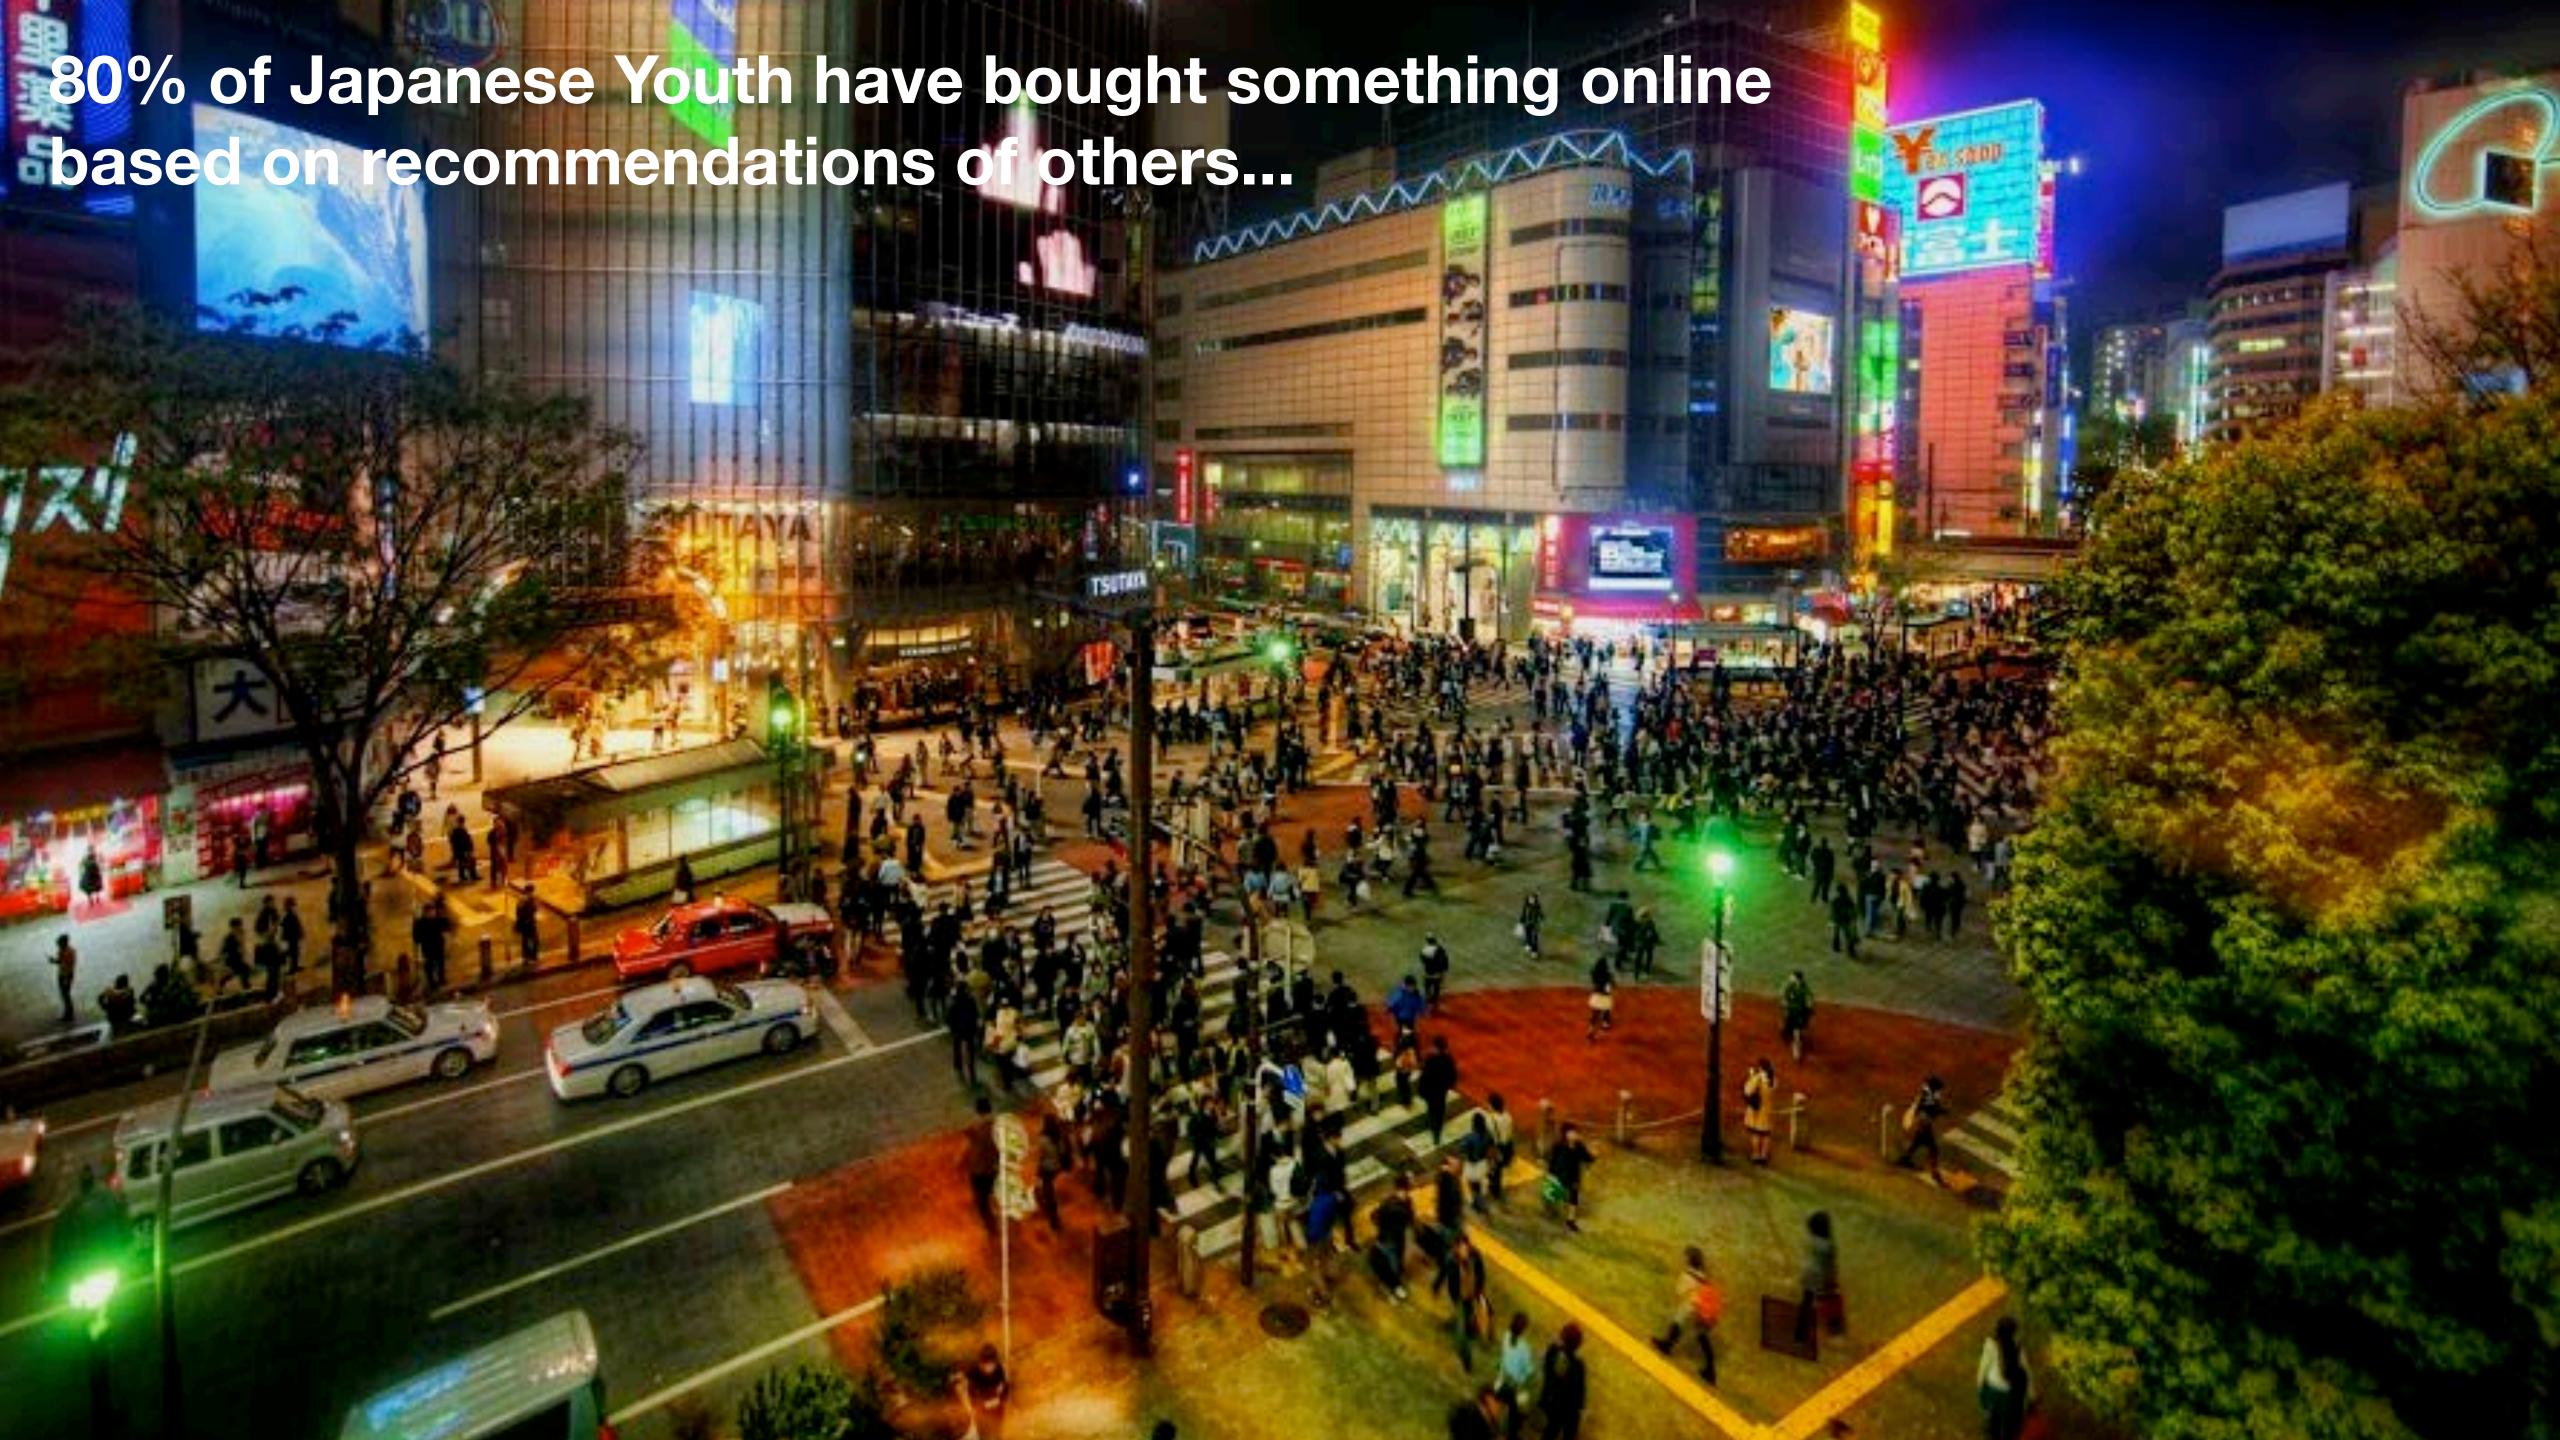

66% of Y-Gens have visited a store/restaurant based on a friend's 'check-in'

chase bank

Q

Upload 🕶

Ads

Brett@movenba