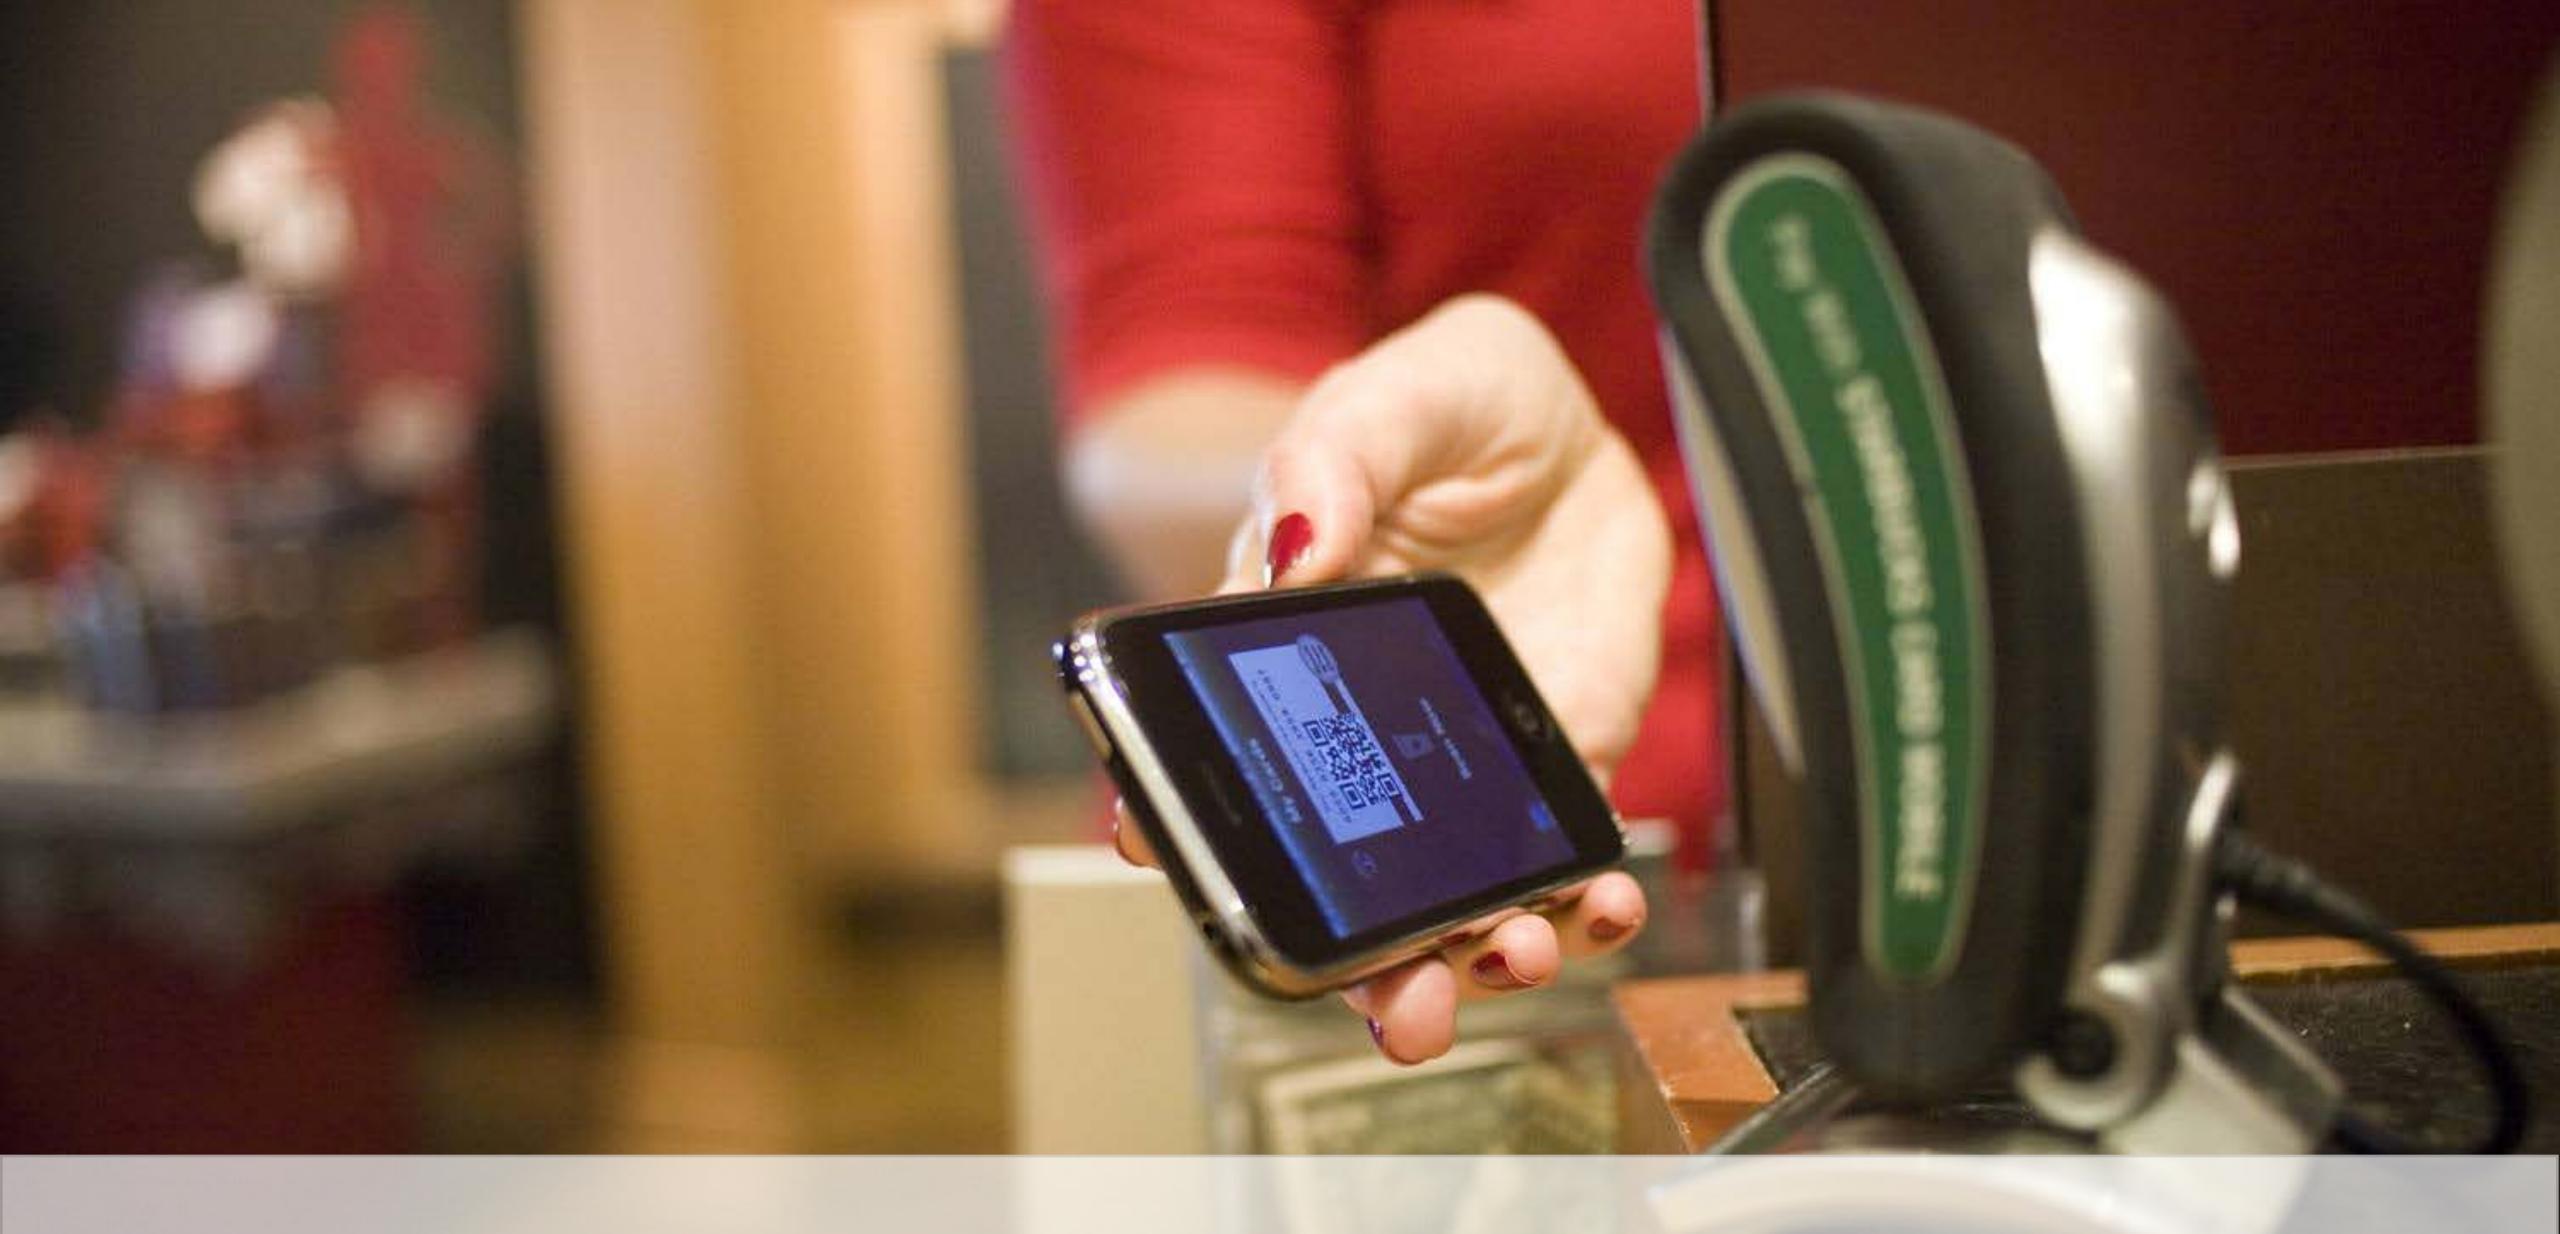

Mobile Payments increased by 287% in 2012 PayPal processed \$14Bn in mobile payments in 2012

Square exceeded \$10Bn in mobile payments in 2012

More than 30% of payments in Starbucks are now mobile

31% of teens never use a landline