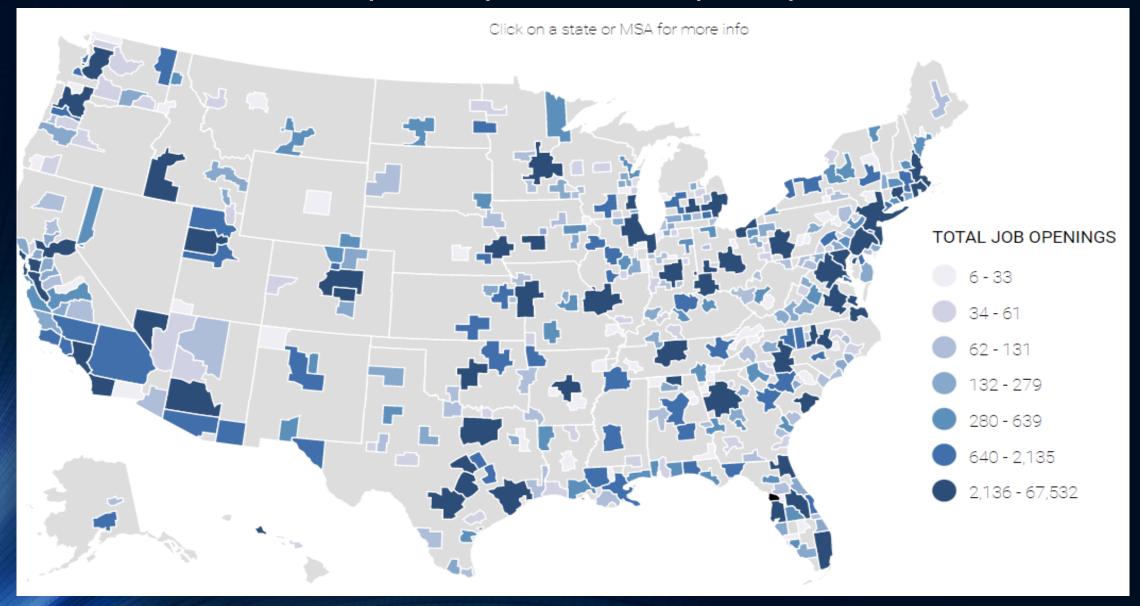

# Cyber Workforce

ATLANTA TED CONFERENCE 2022

#### Remote Worker Impact Cybersecurity



All data obtained from: www.cyberseek.org

### Remote Worker Impact Cybersecurity

JOB OPENINGS BY NICE CYBERSECURITY WORKFORCE FRAMEWORK CATEGORY NICE Operate & Maintain Oversee & Govern Protect & Defend 474,768 329,318 279,062 Securely Provision 443,726 Collect & Operate Analyze 194,017 82,103 Investigate 53,210

Notes: The NICE Workforce Categories are not mutually exclusive- one job could perform multiple roles within the framework. The data shown here are not intended to be aggregated.

### Remote Worker Impact Cybersecurity – By State



## Remote Worker Impact Cybersecurity – By Metro