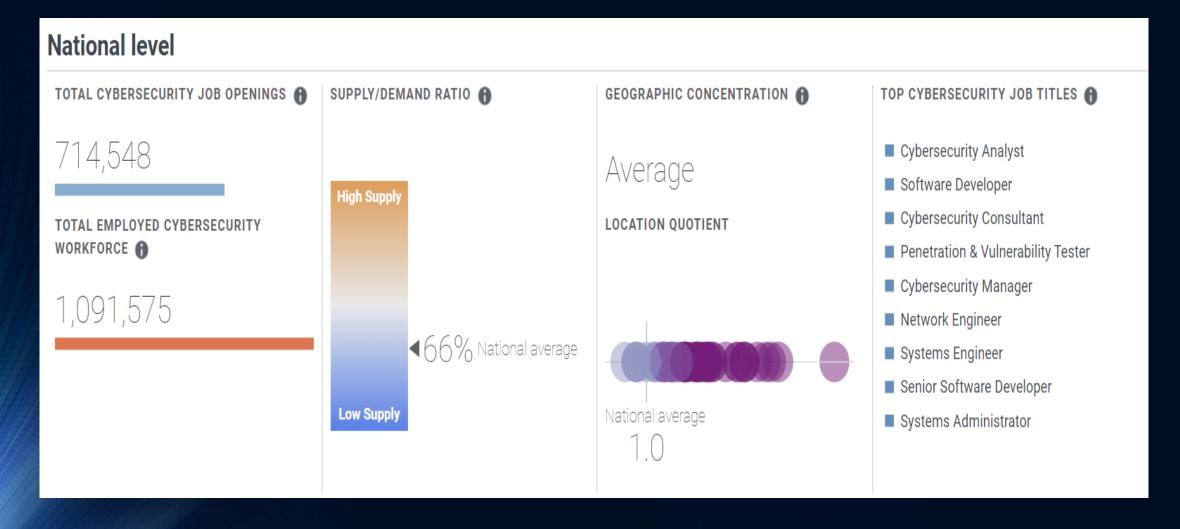

# Cyber Workforce

ATLANTA TED CONFERENCE 2022

#### Remote Worker Impact Cybersecurity

All data obtained from: www.cyberseek.org