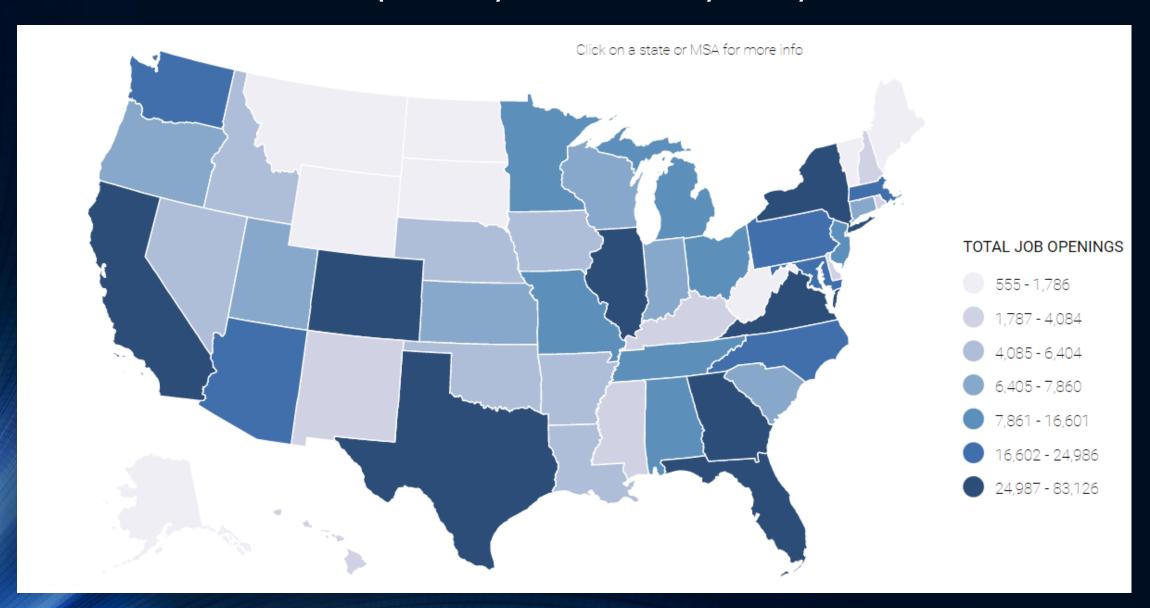

# Cyber Workforce

ATLANTA TED CONFERENCE 2022

#### Remote Worker Impact Cybersecurity



All data obtained from: www.cyberseek.org

### Remote Worker Impact Cybersecurity

JOB OPENINGS BY NICE CYBERSECURITY WORKFORCE FRAMEWORK CATEGORY NICE Operate & Maintain Oversee & Govern Protect & Defend 474,768 329,318 279,062 Securely Provision 443,726 Collect & Operate Analyze 194,017 82,103 Investigate 53,210

Notes: The NICE Workforce Categories are not mutually exclusive- one job could perform multiple roles within the framework. The data shown here are not intended to be aggregated.

### Remote Worker Impact Cybersecurity – By State



## Remote Worker Impact Cybersecurity – By Metro