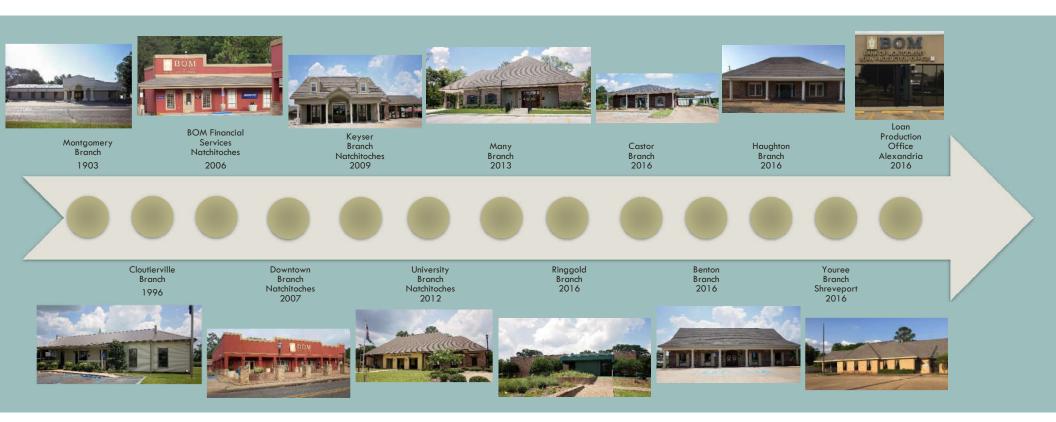

# KEN HALE **BIO**

OVER -YEARS OF-GROWTH & SERVICE Citing the growing financial needs of Grant Parish, a group of local businessmen established Bank of Montgomery on June 9, 1903.

In 1996 the bank expanded into Natchitoches Parish by opening a location in Derry, Louisiana.

Since then we have expanded to 9 branches. <u>Our capital has</u> increased from the \$15,000 we opened with to more than \$30 million.

BOM has a strong tradition of supporting the northwest Louisiana communities in which it operates, combining hometown values with modern, full service personal and business banking products in a number of convenient locations.

### Bank of Ringgold

On January 1, 2016 BOM acquired Bank of Ringgold, which added three new locations in Ringgold, Castor and Benton.

We opened our first location in Rapides Parish in July of 2016, our Loan Production Office is located in Alexandria, Louisiana.

#### Tri State Bank & Trust

Bank of Montgomery • est. 1903

Then on Friday, August 19, 2016 BOM acquired Tri State Bank, which added two new locations in Haughton and Shreveport.