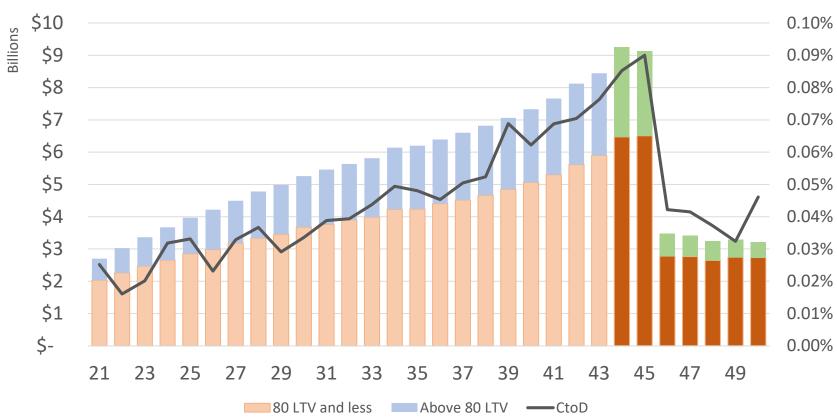

# The QM Patch

Atlanta Federal Reserve Bank Financial Markets Conference Amelia Island



May 2019

#### QM and QM Patch

- Qualified Mortgage Rule limits liability for originators when mortgages have required features including:
  - Fixed Rate
  - Limited Fees
  - DTI at or below 43%
- Under the so-called Patch, Fannie and Freddie approved loans are automatically QM



# QM DTI cut-off



2016 30YR Original Balance by DTI and OLTV Group



### New Delinquencies by Credit Score



# Credit Score Mix by DTI



ANDREW DAVIDSON & CO

# **Compensating Factors Reduce Defaults**



2016 30YR Original Balance by DTI and OLTV Group