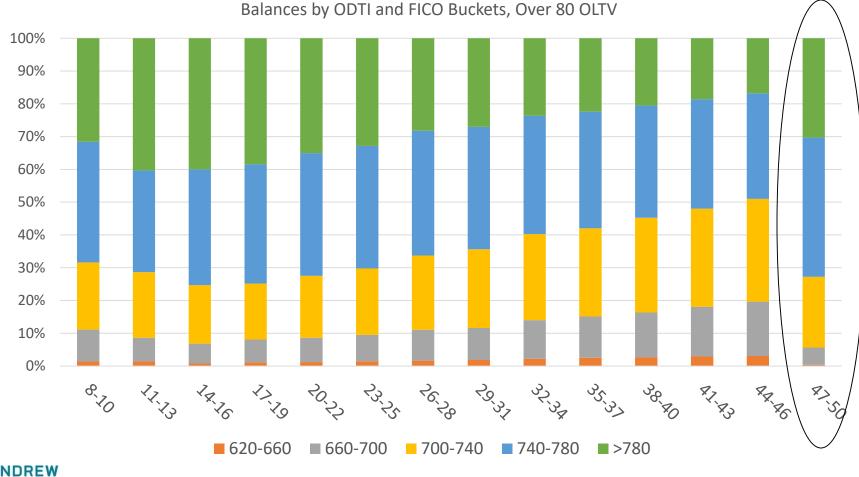

# Credit Score Mix by DTI

ANDREW DAVIDSON & CO

# **Compensating Factors Reduce Defaults**

2016 30YR Original Balance by DTI and OLTV Group