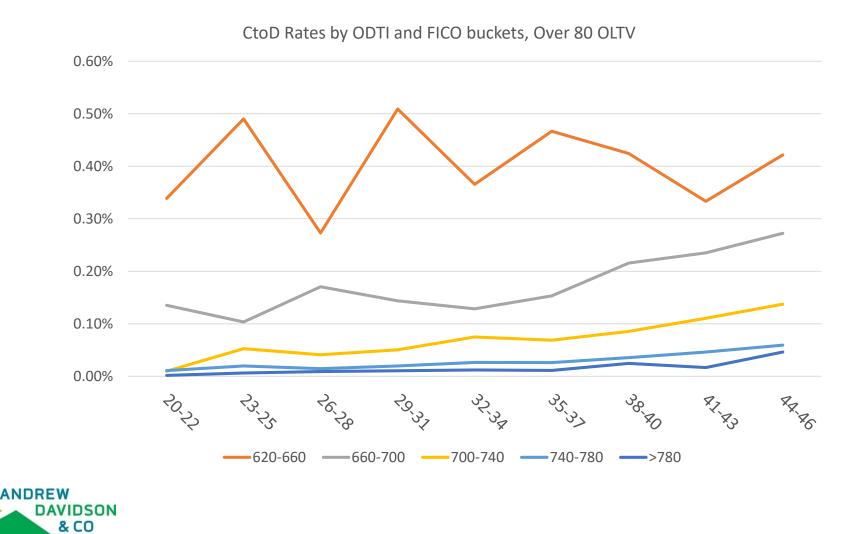

### New Delinquencies by Credit Score

# **Compensating Factors Reduce Defaults**

2016 30YR Original Balance by DTI and OLTV Group