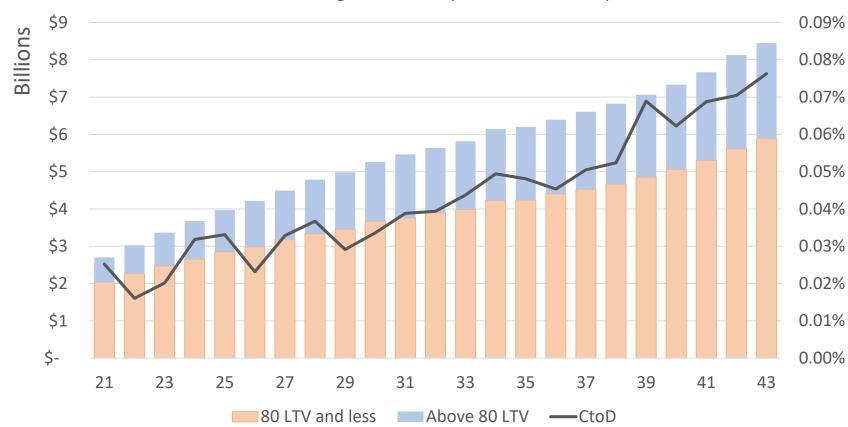

# The QM Patch

Atlanta Federal Reserve Bank Financial Markets Conference Amelia Island



May 2019

#### QM and QM Patch

- Qualified Mortgage Rule limits liability for originators when mortgages have required features including:
  - Fixed Rate
  - Limited Fees
  - DTI at or below 43%
- Under the so-called Patch, Fannie and Freddie approved loans are automatically QM



# QM DTI cut-off



2016 30YR Original Balance by DTI and OLTV Group



### New Delinquencies by Credit Score



# Credit Score Mix by DTI



ANDREW DAVIDSON & CO

# **Compensating Factors Reduce Defaults**



2016 30YR Original Balance by DTI and OLTV Group